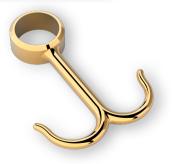

Our pot racks feature solid brass, CNC machined fittings for exceptionally crisp details, offering a perfect fit and finish not possible with lower quality, imported sand castings.

These pot racks will perfectly complement our line of bistro shelving, kitchen island legs, and gallery rails, and are available in any size, configuration, and finish.

## 4 Posts - Corner Mount + 2 Mid-Bars

- Classic Ball style joinery
- 1"-dia frame with 1"-dia posts
- as shown for reference only:
  42"w x 24"d x 16"h

- Modern Studio style joinery
- Inset Mount
- 1"-dia horizontal rail
- 60" w shown for reference only