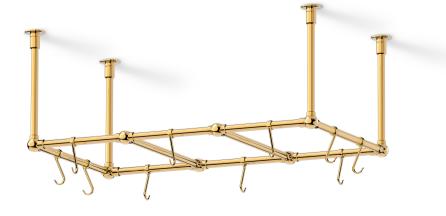

## 4 Posts - Corner Mount + 2 Mid-Bars

- Classic Ball style joinery
- 1"-dia frame with 1"-dia posts
- as shown for reference only:
  42"w x 24"d x 16"h

- Modern Studio style joinery
- Inset Mount
- 1"-dia horizontal rail
- 60" w shown for reference only

- Classic Ball style joinery
- Inset Mount
- 1"-dia horizontal rail
- 60" w shown for reference only