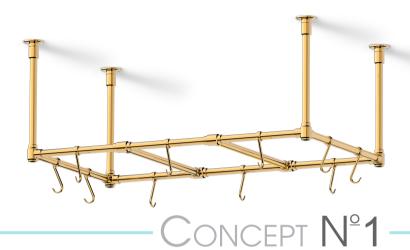

- Modern Studio style joinery
- 1"-dia frame with 1"-dia posts
- as shown for reference only:
  42"w x 24"d x 16"h

## 4 Posts - Corner Mount + 2 Mid-Bars

- Classic Ball style joinery
- 1"-dia frame with 1"-dia posts
- as shown for reference only:
  42"w x 24"d x 16"h

- Modern Studio style joinery
- Inset Mount
- 1"-dia horizontal rail
- 60" w shown for reference only