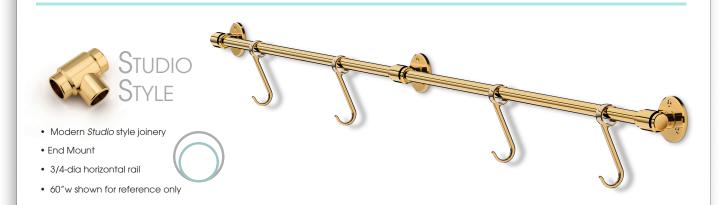

- Modern Studio style joinery
- 1"-dia frame with 1"-dia posts
- as shown for reference only:
  42"w x 24"d x 16"h