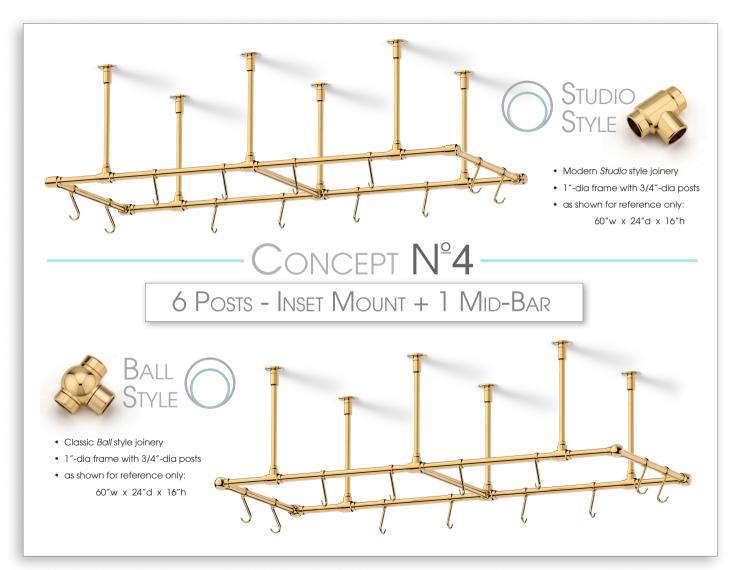

## 4 Posts - Corner Mount + 2 Mid-Bars

- Classic Ball style joinery
- 1"-dia frame with 1"-dia posts
- as shown for reference only:
  42"w x 24"d x 16"h

- Modern Studio style joinery
- Inset Mount
- 1"-dia horizontal rail
- 60" w shown for reference only