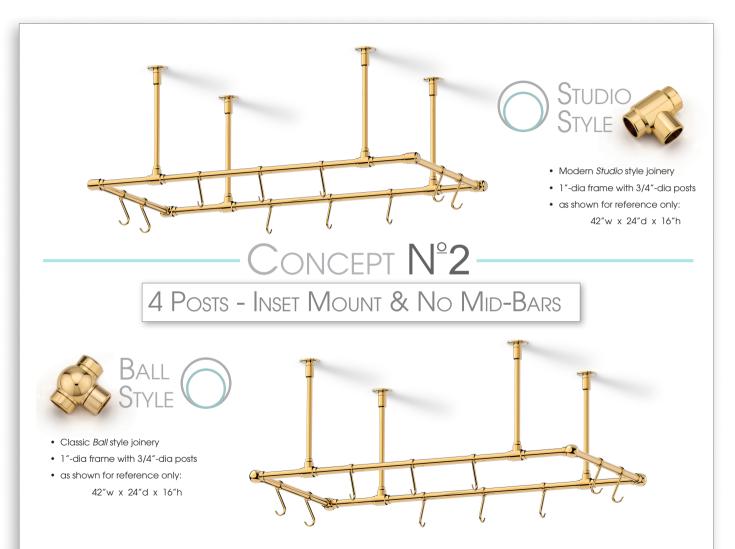

- Modern Studio style joinery
- 1"-dia frame with 1"-dia posts
- as shown for reference only:
  42"w x 24"d x 16"h

## 4 Posts - Corner Mount + 2 Mid-Bars

- Classic Ball style joinery
- 1"-dia frame with 1"-dia posts
- as shown for reference only:
  42"w x 24"d x 16"h

- Modern Studio style joinery
- Inset Mount
- 1"-dia horizontal rail
- 60" w shown for reference only