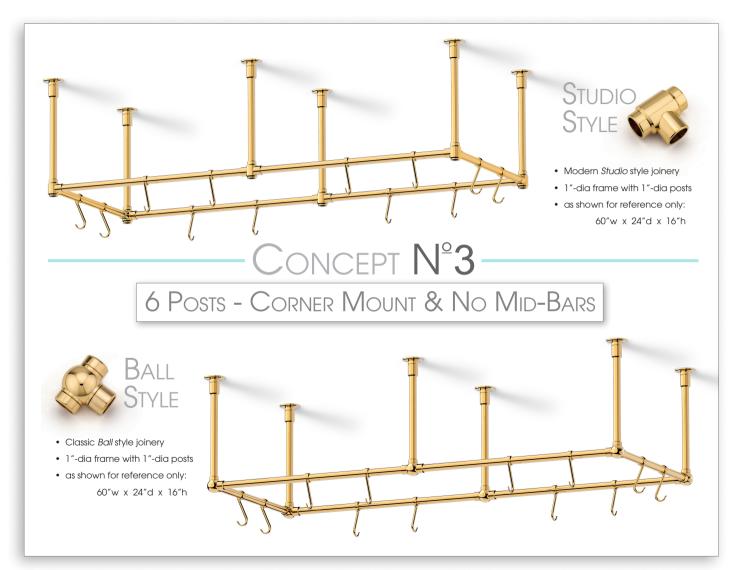

- Modern Studio style joinery
- 1"-dia frame with 1"-dia posts
- as shown for reference only:
  42"w x 24"d x 16"h