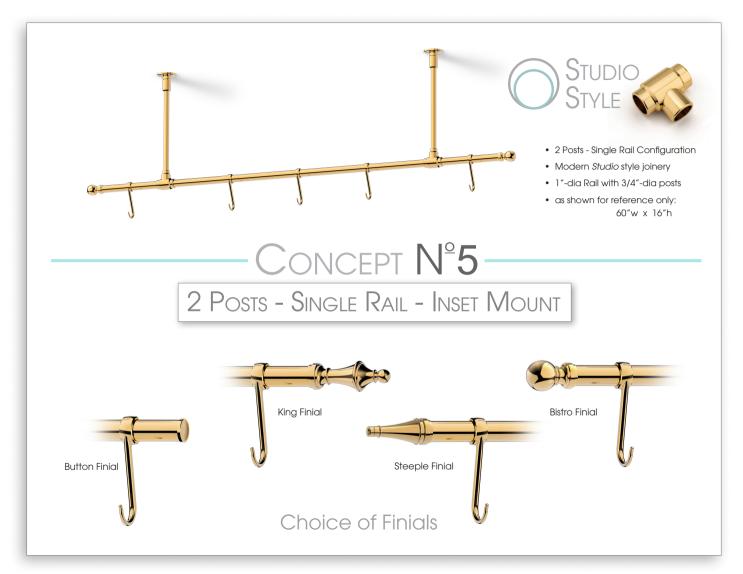

## 4 Posts - Corner Mount + 2 Mid-Bars

- Classic Ball style joinery
- 1"-dia frame with 1"-dia posts
- as shown for reference only:
  42"w x 24"d x 16"h

- Modern Studio style joinery
- Inset Mount
- 1"-dia horizontal rail
- 60" w shown for reference only

- Classic Ball style joinery
- Inset Mount
- 1"-dia horizontal rail
- 60" w shown for reference only