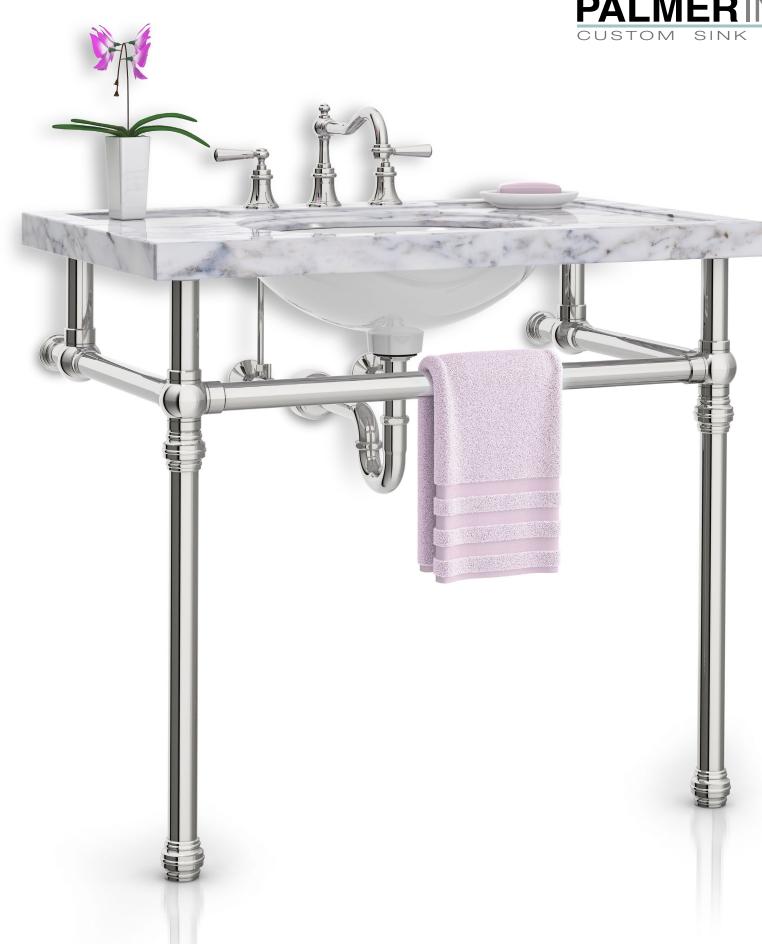

## DECORATIVE COLLAR

MODEL LS2C

The Decorative Collar style features our distinctive and updated ball-and-socket fitting, with its sharp lines and strong visual presence reminiscent of early European plumbing fixtures. This component provides strength and stability, and imparts a classic design element to this model. The crisply machined decorative collars repeated at the floor and underneath the corner joint afford a traditional and timeless feel for today's finer bathrooms.