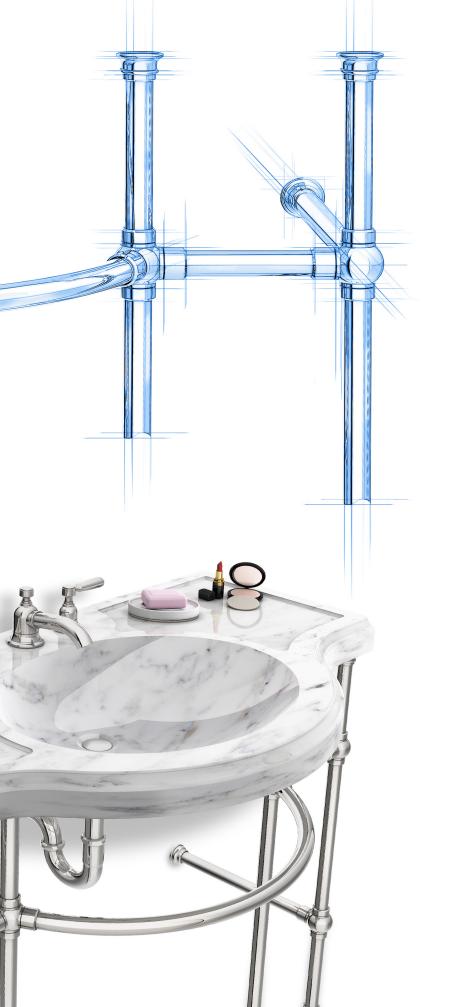

## Renaissance

MODEL LS41BLSFR

As shown with Stone Forest Renaissance counter

The Renaissance console, with its broadly sweeping curve flanked by pairs of legs on either side, evokes a classic palladian style.

The ball foot detail, complemented by the matching ball-and-socket joints harmoniously unifies this traditional design.

As its name implies, the Renaissance console design represents a revival of classical art and architecture expressed in timeless elegance.