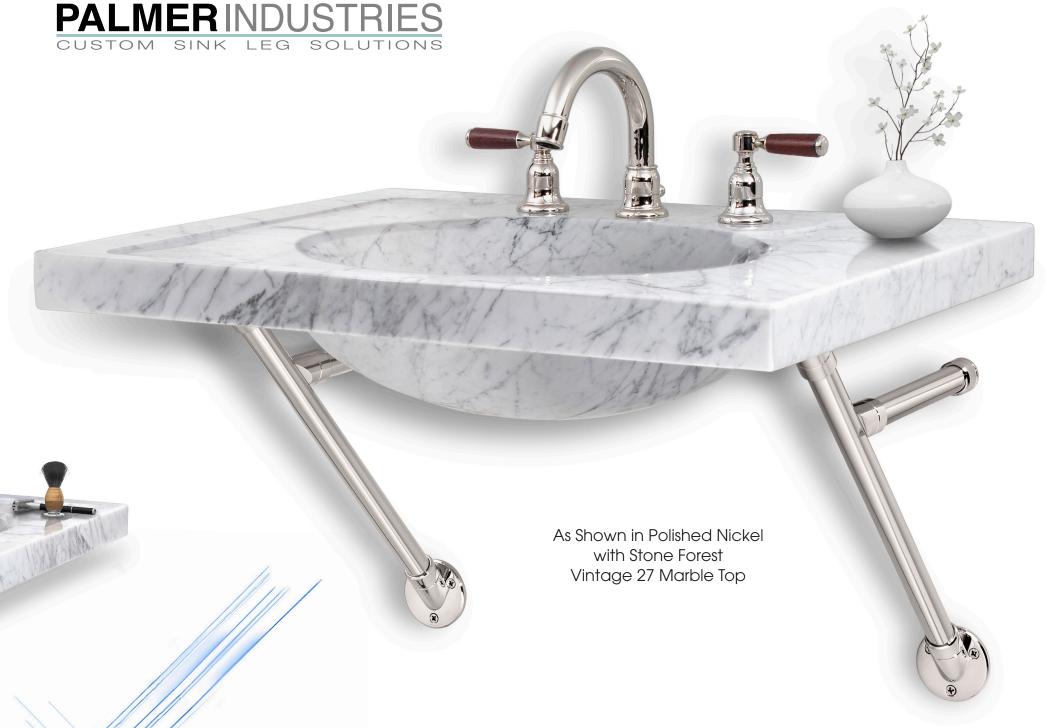

## APEX MODEL WMA

Featuring sharp lines and a well-established, structurally sound geometric form, the Apex presents both a modern and iconic flair.

Offering a space-saving and simple wall-hung approach to vanity installations, this design with minimal exposed metalwork and a resolute stance will add architectural interest to any bathroom space.

As Shown in Polished Brass

**Un-Lacquered** 

WALL MOUNT SYSTEMS REQUIRE SOLID WOOD BLOCKING IN WALL

Palmer Consoles are completely modular and custom built to any design and leg configuration

American Manufacturing