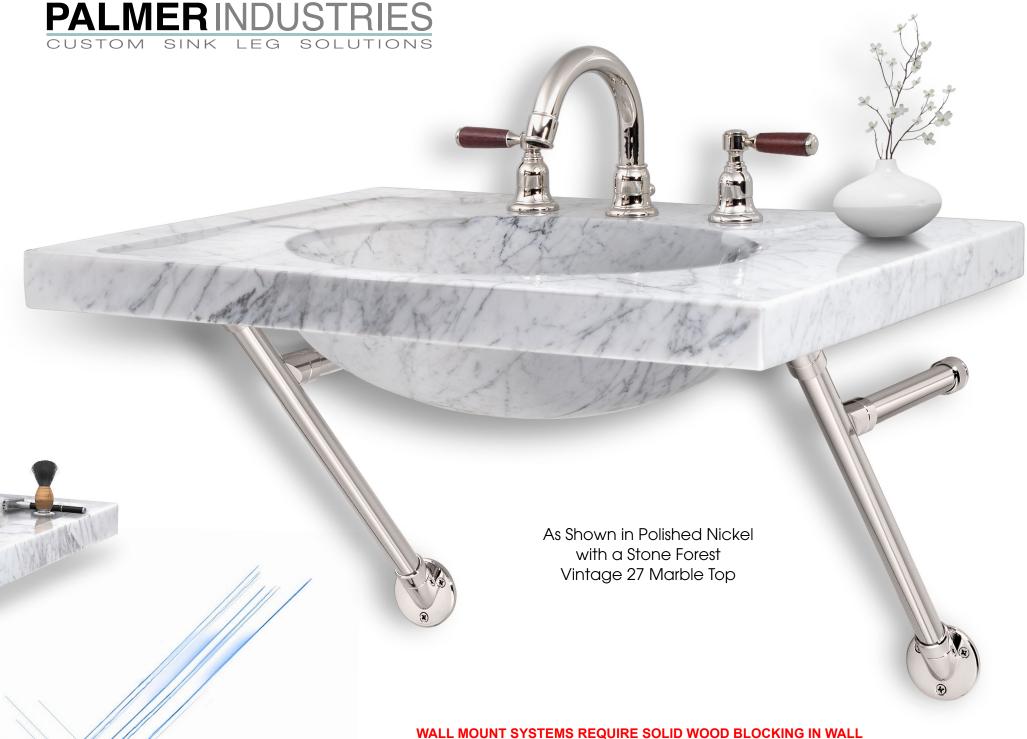

Featuring sharp lines and a well-established, structurally sound geometric form, the Apex presents both a modern and iconic flair. Offering a space-saving and simple wall-hung approach to vanity installations, this design with minimal exposed metalwork and a resolute stance will add architectural interest to any bathroom space.