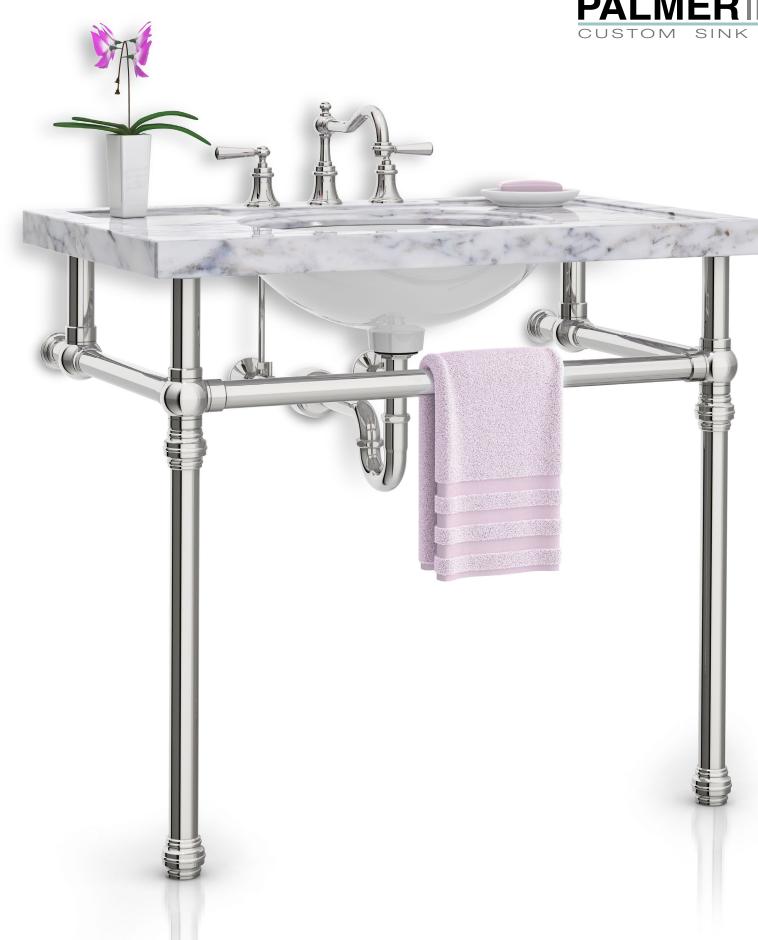

## DECORATIVE COLLAR

MODEL LS2C

The Decorative Collar style features our distinctive and updated ball-and-socket fitting, with its sharp lines and strong visual presence reminiscent of early European plumbing fixtures. This component provides strength and stability, and imparts a classic design element to this model. The crisply machined decorative collars repeated at the floor and underneath the corner joint afford a traditional and timeless feel for today's finer bathrooms.

Palmer Consoles are completely modular and custom built to any design and leg configuration

American Manufacturing