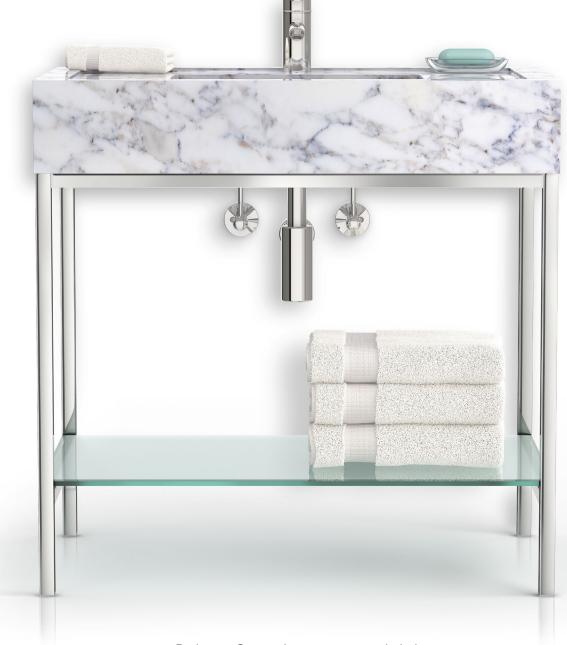

## GLASS SHELF

Accessory

The Palmer glass shelf provides much-needed practical storage for your space, while maintaining the open feel of our leg consoles. Each shelf is custom made to your specific dimensions, and rests nicely upon our sturdy shelf supports.

Palmer Consoles are completely modular and custom built to any design and leg configuration