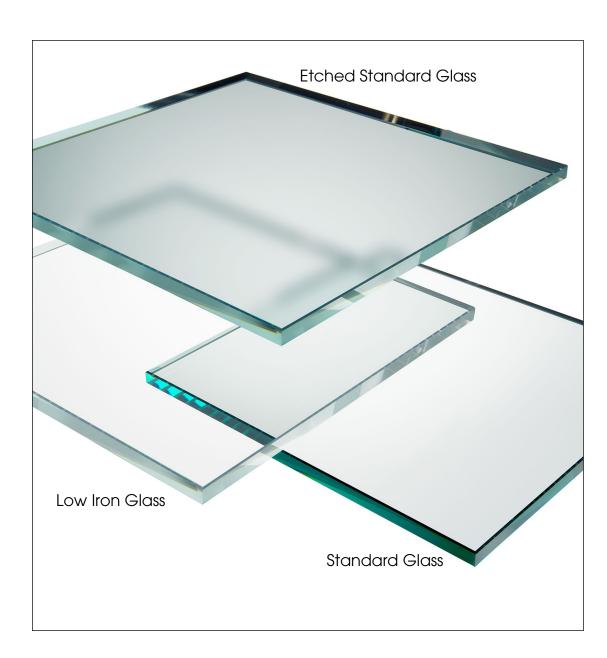

Our Standard Clear glass has a slight "green" tint, is a full ½"-thick, tempered to U.S. safety standards, and machined perfectly to a smooth and defect-free polish on all edges.

For those preferring a practically colorless appearance, we offer Low Iron Optiwhite glass. Low Iron glass does not possess the traditional green cast inherent with other types of glass, making it an excellent choice for applications requiring transparency and a neutral color.

Etched glass (also known as Acid Wash), is also available offering a frosted effect and providing a degree of obscurity to the floor below. Etched glass is available in Standard Clear and Low Iron Optiwhite.

Many other types of glass are offered, such as tinted, textured, patterned, and even ceramic printed glass, offering endless possibilities. Our glass shelves are handcrafted in the USA, and will satisfy both a functional and pleasingly aesthetic solution to your storage needs.