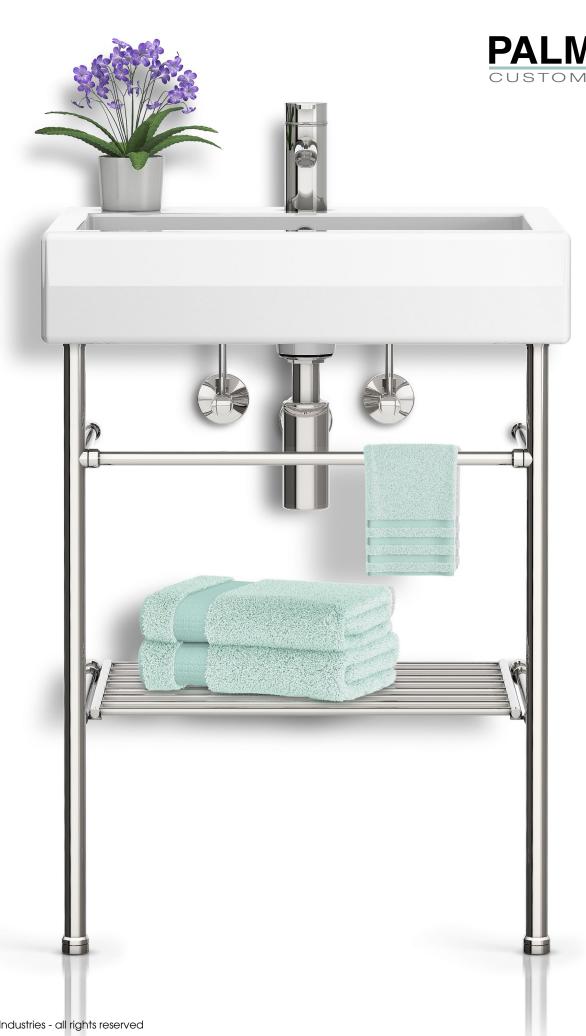

## METRO MODEL LS21MET

The Metro console captures the allure of clean lines and minimal detailing, perfectly suited for metropolitan life or loft settings. Its diminutive scale reflects a keen sense of balance and proportion, edited to essential elements with careful craftsmanship and modest appeal. This console utilizes 1" diameter legs with small 5/8" diameter crossbars.

(Shown with optional shelf supports and optional hotel-style shelf.)

Palmer Consoles are completely modular and custom built to any design and leg configuration

American Manufacturing

Providence, Rhode Island