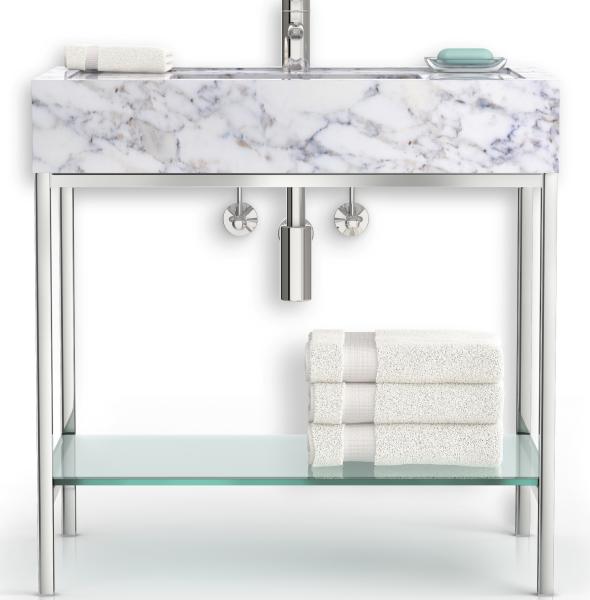

Accessory

The Palmer glass shelf provides much-needed practical storage for your space, while maintaining the open feel of our leg consoles. Each shelf is custom made to your specific dimensions, and rests nicely upon our sturdy shelf supports.

Palmer Consoles are completely modular and custom built to any design and leg configuration

American Manufacturing