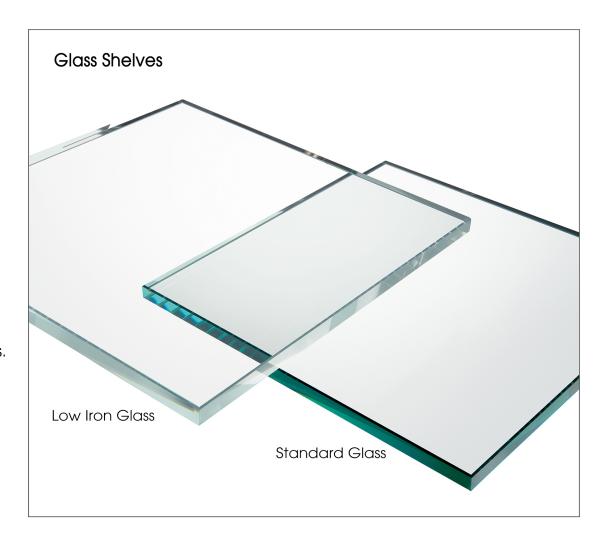

Our Standard Clear glass has a slight "green" tint, is a full ½"-thick, tempered to U.S. safety standards, and machined perfectly to a smooth and defect-free polish on all edges.

For those preferring a practically colorless appearance, we offer Low Iron Optiwhite glass. Low Iron glass does not possess the traditional green cast inherent with other types of glass, making it an excellent choice for applications requiring transparency and a neutral color.