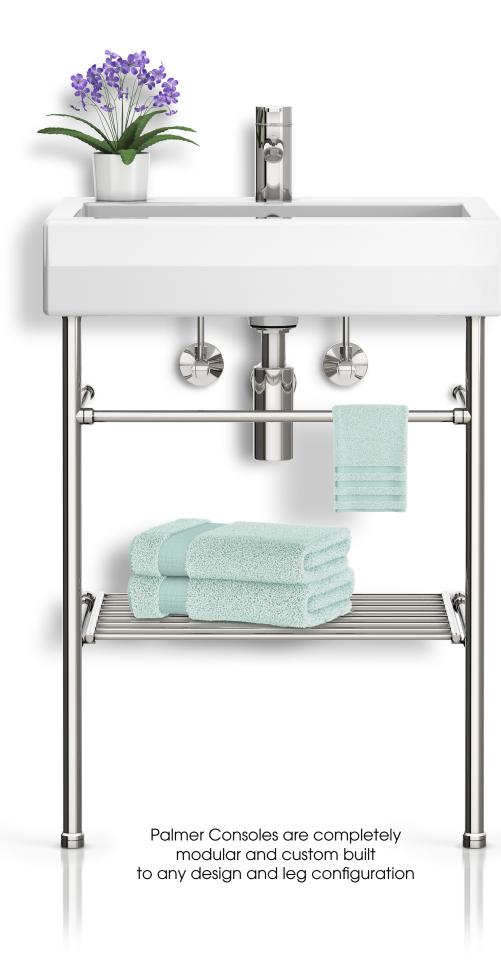

## HOTEL STYLE SHELF

Accessory

The Palmer metal towel shelf offers the perfect solution for providing additional storage under your washstand.

The all-metal design is in keeping with the simplicity and clean lines of European hotelstyle towel racks, and affords an "airy", unobstructed feel perfectly complementing the washstand.

With its openbar construction, the shelf is perfect for storage of baskets and soft goods such as towels and tissues.

Nesting perfectly within our shelf supports, the shelf is easily lifted off and removed for cleaning, or servicing the under-sink plumbing.

Our towel shelves are handcrafted in the USA, and are custom fabricated one at a time to your specifications.