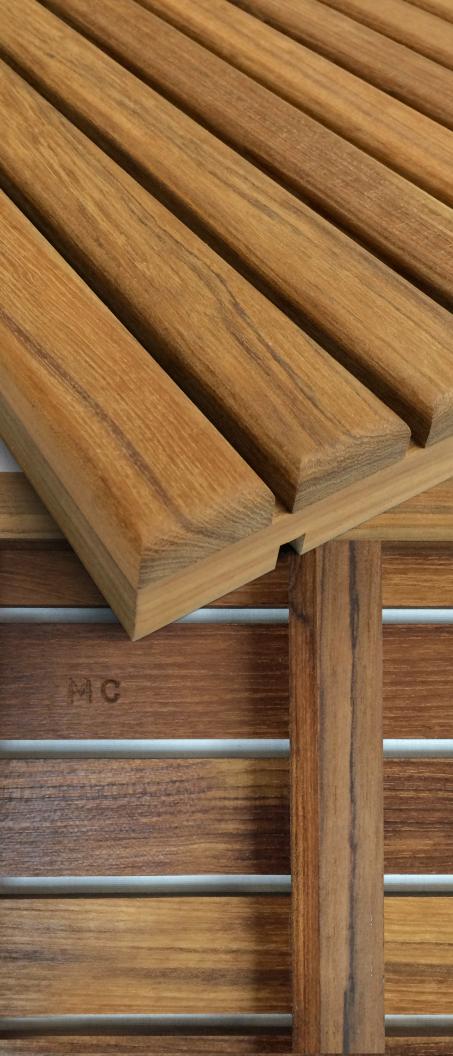

## TEAK SHELF

Introduce a spa-like atmosphere to your bathroom with the Palmer solid Teak shelf. Each shelf is custom made to your specific dimensions, and compliments the metalwork of the console with a warm texture, and coordinating material.

Our Teak is 100% heartwood (the center of the tree), providing the deepest and richest brown and gold colors, along with a high-percentage of natural oil. Teak is a strong, dense, superbly stable wood, perfect for wet and humid environments due to its outstanding resistance to decay...all of these properties ranking Teak one of the most desired woods in the world.

Handcrafted in the USA, employing stainless-steel fasteners, waterproof glue, a unique mitered sub-frame, and hidden structural supports, this shelf will stand the test of time, and provide much-needed additional storage for your space.