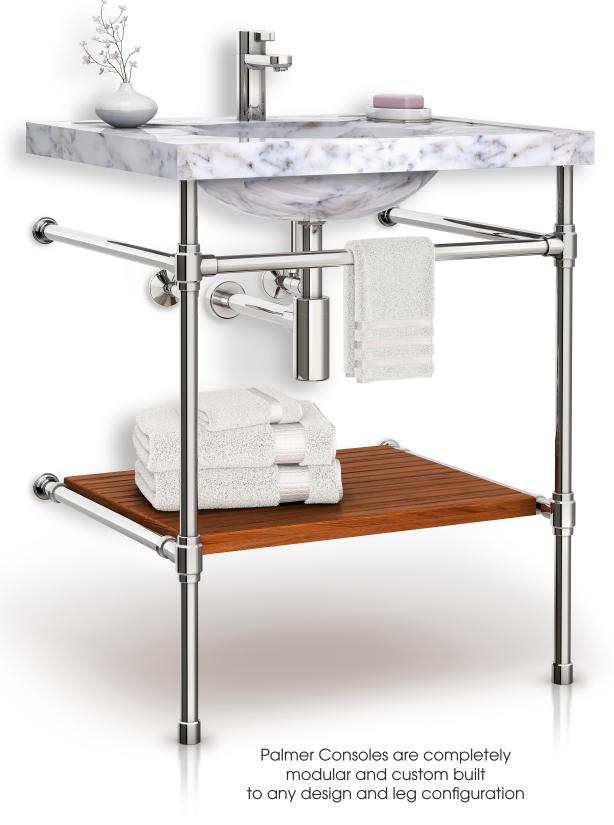

## PALMERINDUSTRIES

## TEAK SHELF

Introduce a spa-like atmosphere to your bathroom with the Palmer solid Teak shelf. Each shelf is custom made to your specific dimensions, and compliments the metalwork of the console with a warm texture, and coordinating material.

Our Teak is 100% heartwood (the center of the tree), providing the deepest and richest brown and gold colors, along with a high-percentage of natural oil. Teak is a strong, dense, superbly stable wood, perfect for wet and humid environments due to its outstanding resistance to decay...all of these properties ranking Teak one of the most desired woods in the world.

Handcrafted in the USA, employing stainless-steel fasteners, waterproof glue, a unique mitered sub-frame, and hidden structural supports, this shelf will stand the test of time, and provide much-needed additional storage for your space.