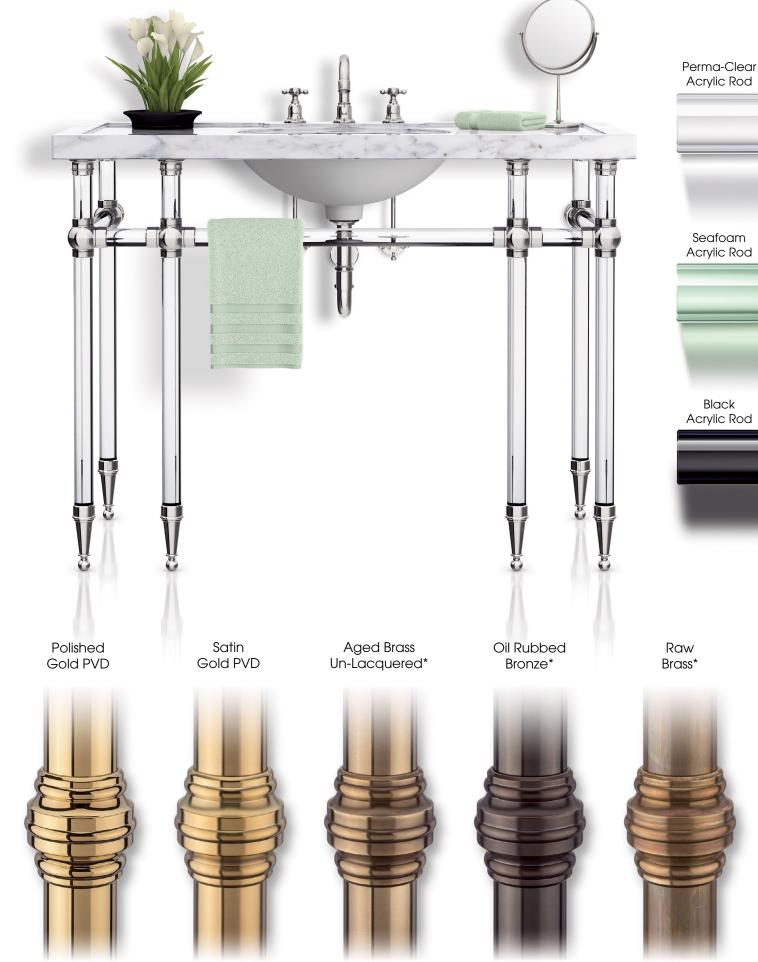

# The Polished Look of Palmer Perfection...

The Palmer Palette includes a rich range of luxurious and durable platings, PVD coatings, and hand-rubbed "living finish" patinas. With the addition of clear and colored acrylic rods and our many functional accessories, your design choices are virtually unlimited...

Satin

Polished

Nickel

Polished Brass

Un-Lacquered\* or PVD

Brass PVD

Satin

### Please visit our website at sinklegs.com to view additional Palmer styles and options...

\*The "Living" Finishes are hand-crafted artisinal finishes and are subject to variations in lightness and color. Their appearance will change as they age with patina.