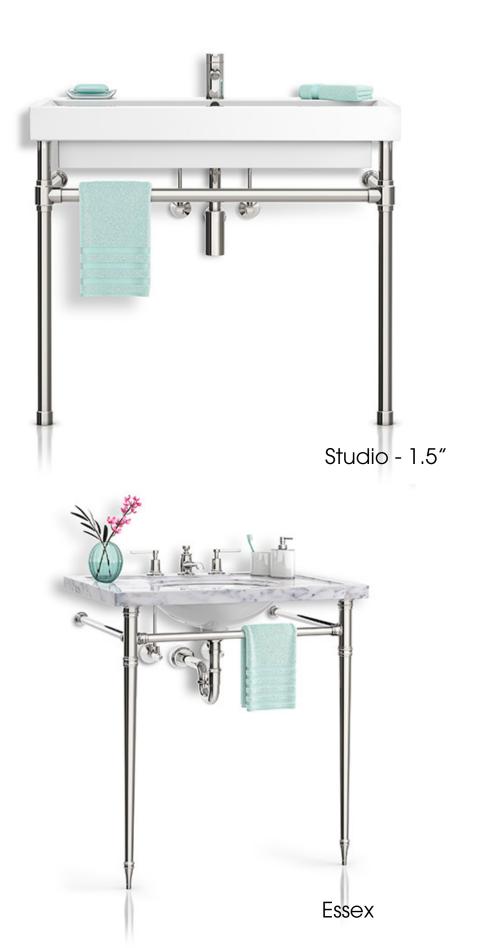

Studio Style Foot (typ.)

Provide us with your architectural specifications, a simple sketch, magazine clipping, or a concept image from Houzz or Pinterest, and Palmer will quickly propose a solution to accommodate your design intent.

# Click on any image to download a high-res pdf (Adobe Acrobat Reader required)

Regency

# Click on any image to download a high-res pdf (Adobe Acrobat Reader required)