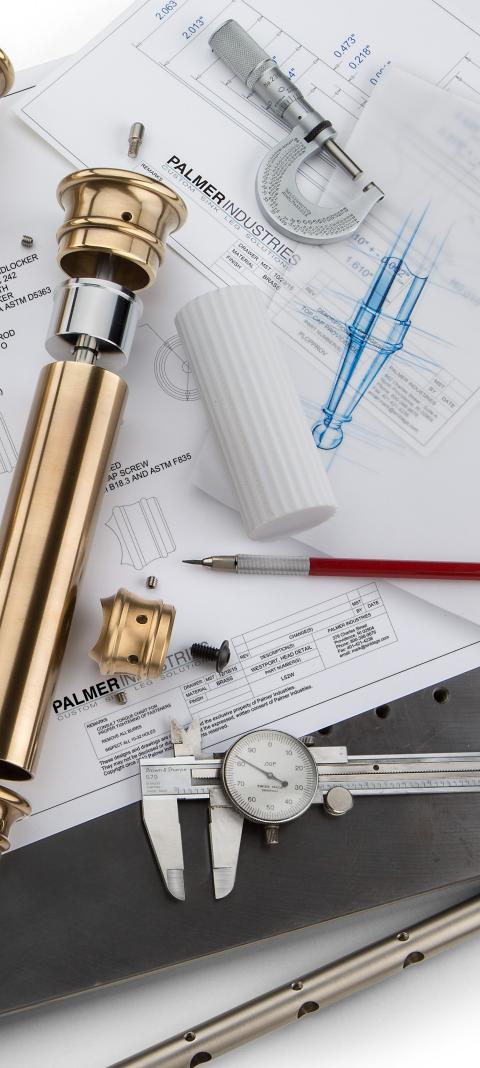

Born from Solid Brass... Schooled in Luxury... Finished with Style & Polish

Our components are proprietary to Palmer, precision machined from solid brass rod with computer-controlled equipment, producing a perfect fit and finish consistent with the highest-quality bath furniture.

A unique Palmer advantage is the interchangeability of our parts, enabling you to custom design and configure a washstand utilizing exactly the style of components you prefer, chosen from our vast library.