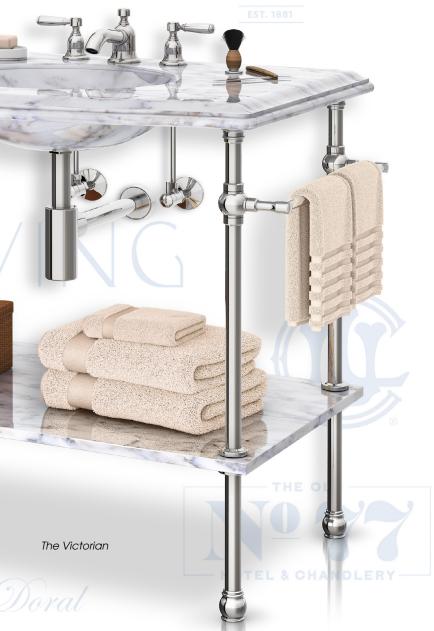

# Shelving Options & Shelf Supports... Style & Utility

Palmer Industries offers the perfect solution for incorporating additional storage within your washstand. Our European-style Hotel Towel Rack, solid Teak Wood Shelf, and 1/2"-thick Glass Shelves all are handcrafted in the USA, and are custom fabricated one at a time to your unique specifications.

### Shelf Supports:

All shelves require the use of a shelf support system. Palmer Industries has engineered four unique shelf support systems to meet your needs.

Original-Style Shelf Support

Low-Profile Shelf Support

# Click on any image to download a high-res pdf (Adobe Acrobat Reader required)

PALMERINDUSTR ES DIVISION CUSTOM SINK LEG SOLUTIONS

Studio - 1.0"

Victorian