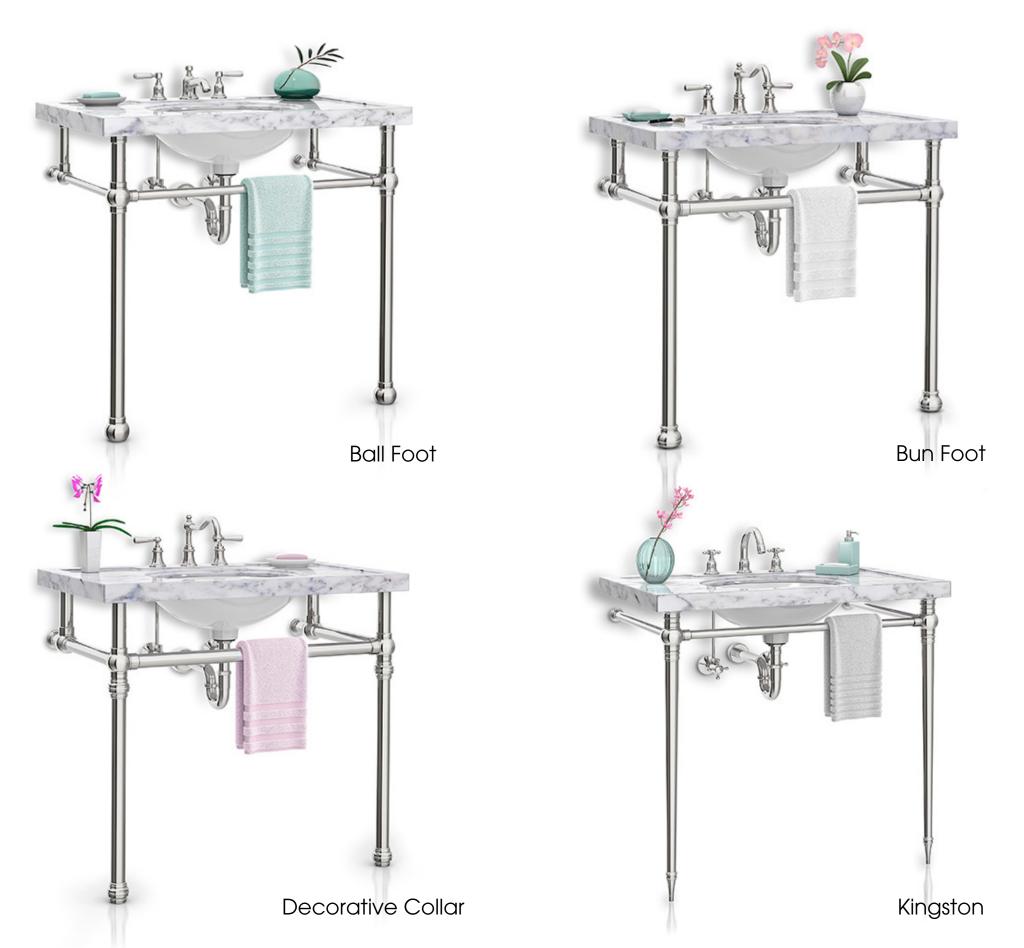

# Flexible Design... Rigid Assembly...

Palmer offers unlimited design flexibility to create exactly the style and configuration of console you prefer, while never compromising the engineering details that ultimately produce a sound and rigid assembly.

A unique Palmer advantage is the interchangeability of our parts, enabling you to custom design and configure a washstand utilizing exactly the style of components you prefer, chosen from our vast library.