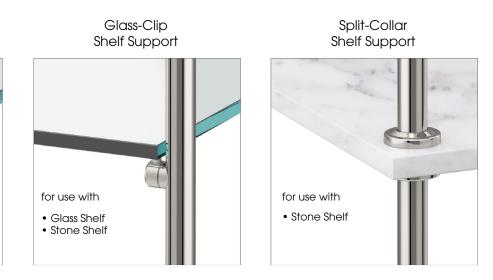

# Shelving Options & Shelf Supports... Style & Utility

Palmer Industries offers the perfect solution for incorporating additional storage within your washstand. Our European-style Hotel Towel Rack, solid Teak Wood Shelf, and 1/2"-thick Glass Shelves all are handcrafted in the USA, and are custom fabricated one at a time to your unique specifications.

### Shelf Supports:

All shelves require the use of a shelf support system. Palmer Industries has engineered four unique shelf support systems to meet your needs.

Original-Style Shelf Support

Low-Profile Shelf Support