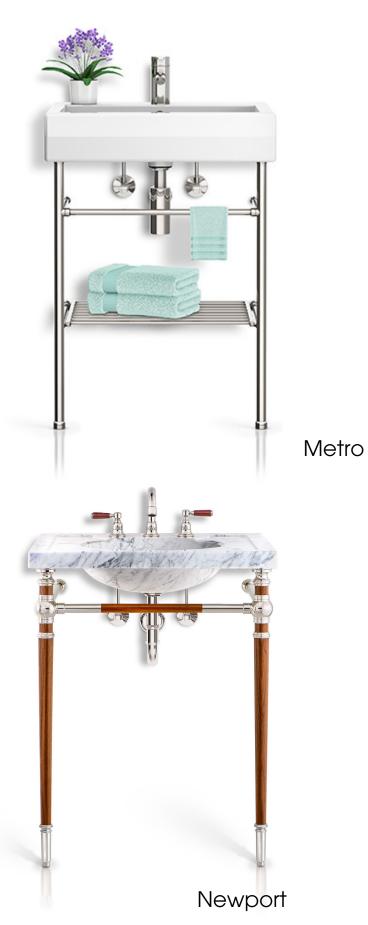

# Flexible Design... Rigid Assembly...

Palmer offers unlimited design flexibility to create exactly the style and configuration of console you prefer, while never compromising the engineering details that ultimately produce a sound and rigid assembly.

A unique Palmer advantage is the interchangeability of our parts, enabling you to custom design and configure a washstand utilizing exactly the style of components you prefer, chosen from our vast library.

# Shelving Options & Shelf Supports... Style & Utility

Palmer Industries offers the perfect solution for incorporating additional storage within your washstand. Our European-style Hotel Towel Rack, solid Teak Wood Shelf, and 1/2"-thick Glass Shelves all are handcrafted in the USA, and are custom fabricated one at a time to your unique specifications.