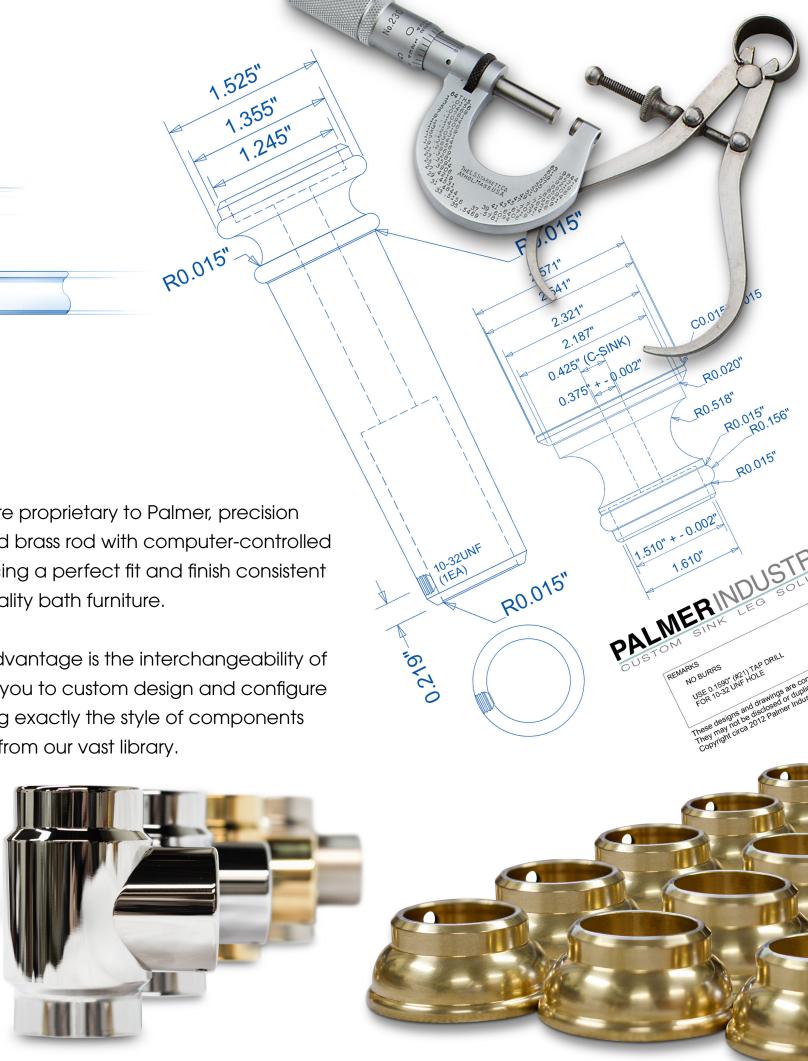

Born from Solid Brass... Schooled in Luxury... Finished with Style & Polish

Our components are proprietary to Palmer, precision machined from solid brass rod with computer-controlled equipment, producing a perfect fit and finish consistent with the highest-quality bath furniture.

A unique Palmer advantage is the interchangeability of our parts, enabling you to custom design and configure a washstand utilizing exactly the style of components you prefer, chosen from our vast library.