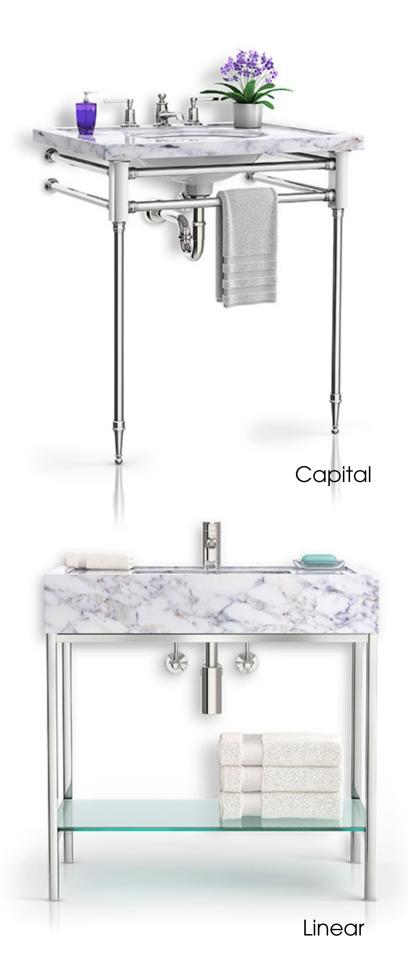

# Flexible Design... Rigid Assembly...

Palmer offers unlimited design flexibility to create exactly the style and configuration of console you prefer, while never compromising the engineering details that ultimately produce a sound and rigid assembly.

A unique Palmer advantage is the interchangeability of our parts, enabling you to custom design and configure a washstand utilizing exactly the style of components you prefer, chosen from our vast library.