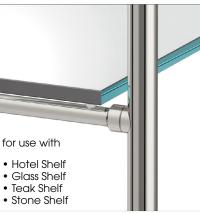

# Shelving Options & Shelf Supports... Style & Utility

Palmer Industries offers the perfect solution for incorporating additional storage within your washstand. Our European-style Hotel Towel Rack, solid Teak Wood Shelf, and 1/2"-thick Glass Shelves all are handcrafted in the USA, and are custom fabricated one at a time to your unique specifications.

### Shelf Supports:

All shelves require the use of a shelf support system. Palmer Industries has engineered four unique shelf support systems to meet your needs.

Original-Style Shelf Support

Low-Profile Shelf Support