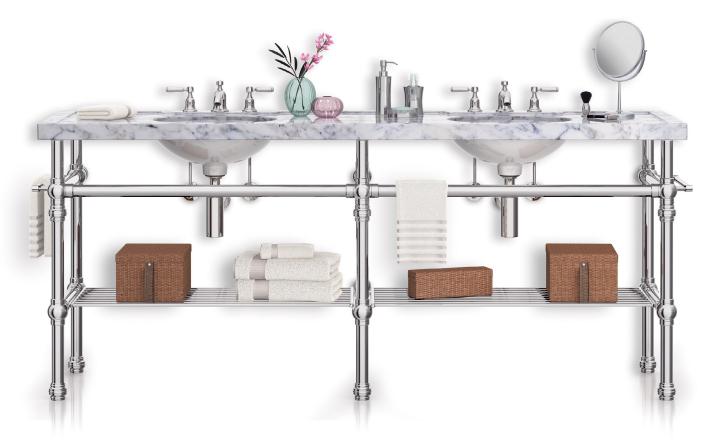

Palmer consoles will support any choice of counter material, such as granite, marble, quartz, porcelain, cement, Corian, glass, metal, or wood. You provide the counter, and Palmer will design the appropriate washstand exactly to specification: the perfect marriage.

Engineered in solid brass and richly finished in a full palette of lustrous platings and hand-rubbed patinas, Palmer Industries brings you the finest in custom vanity sink legs, perfectly at home in elegant bedroom suites or understated powder rooms.