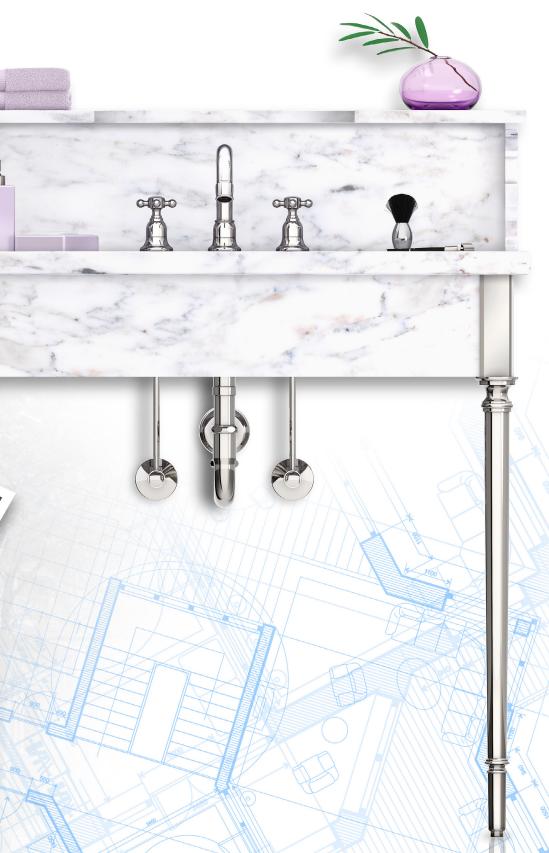

### PACIFIC STREET TOWNHOUSES

**Palmer Industries** is an American manufacturer of solid brass vanity sink legs, and other architectural metalwork. We are a custom supplier, with each stand built and packaged one at a time to your custom specifications...any style, any size, any configuration, and any finish.

Engineered in solid brass and richly finished in a full palette of lustrous platings and hand-rubbed patinas, Palmer Industries brings you the finest in custom vanity sink legs, perfectly at home in elegant bedroom suites or understated powder rooms.

Studio Style Foot (typ.)

Provide us with your architectural specifications, a simple sketch, magazine clipping, or a concept image from Houzz or Pinterest, and Palmer will quickly propose a solution to accommodate your design intent.