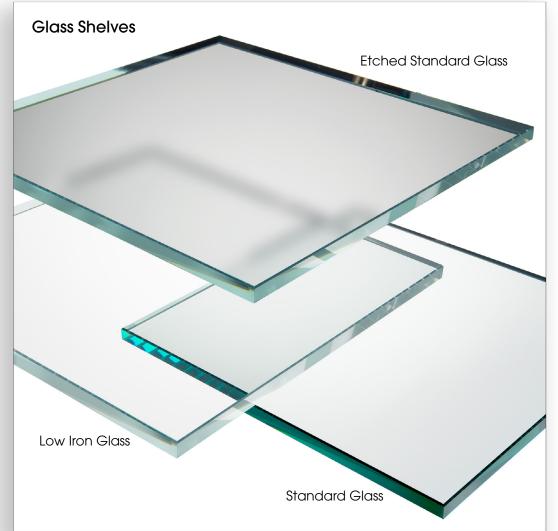

# Shelving Options & Shelf Supports... Style & Utility

Palmer Industries offers the perfect solution for incorporating additional storage within your washstand. Our European-style Hotel Towel Rack, solid Teak Wood Shelf, and 1/2"-thick Glass Shelves all are handcrafted in the USA, and are custom fabricated one at a time to your unique specifications.