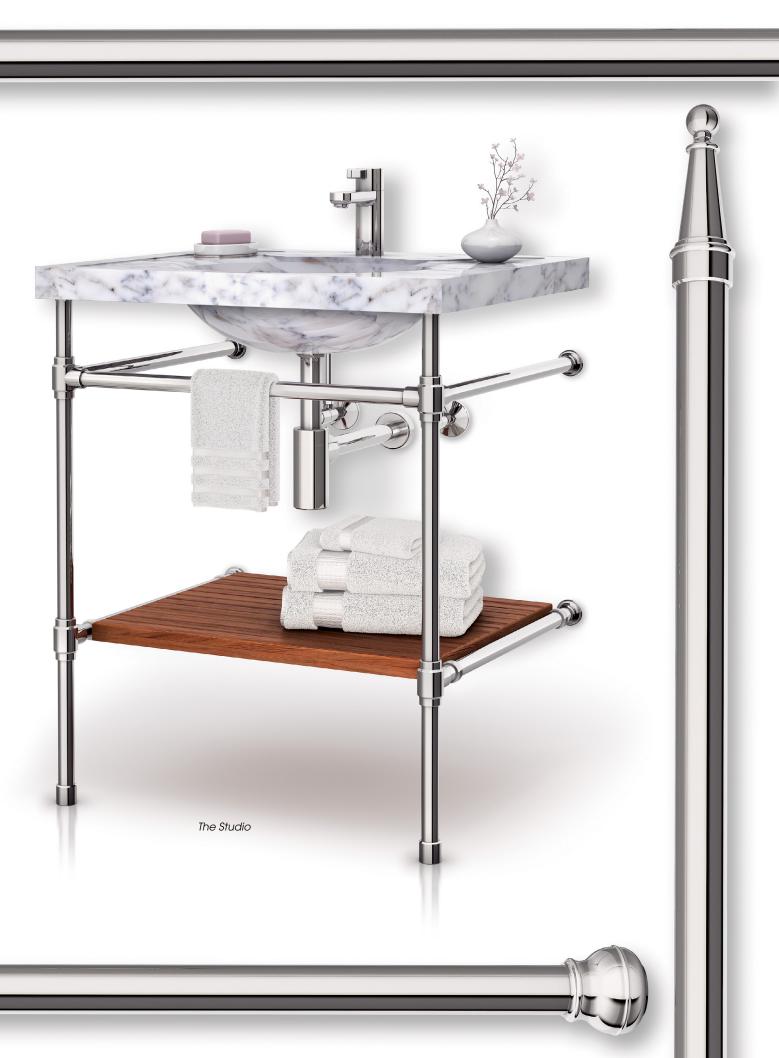

Studio Style Foot (typ.)

Provide us with your architectural specifications, a simple sketch, magazine clipping, or a concept image from Houzz or Pinterest, and Palmer will quickly propose a solution to accommodate your design intent.

# Shelving Options & Shelf Supports... Style & Utility

Palmer Industries offers the perfect solution for incorporating additional storage within your washstand. Our European-style Hotel Towel Rack, solid Teak Wood Shelf, and 1/2"-thick Glass Shelves all are handcrafted in the USA, and are custom fabricated one at a time to your unique specifications.

### Shelf Supports:

All shelves require the use of a shelf support system. Palmer Industries has engineered four unique shelf support systems to meet your needs.

Original-Style Shelf Support

Low-Profile Shelf Support