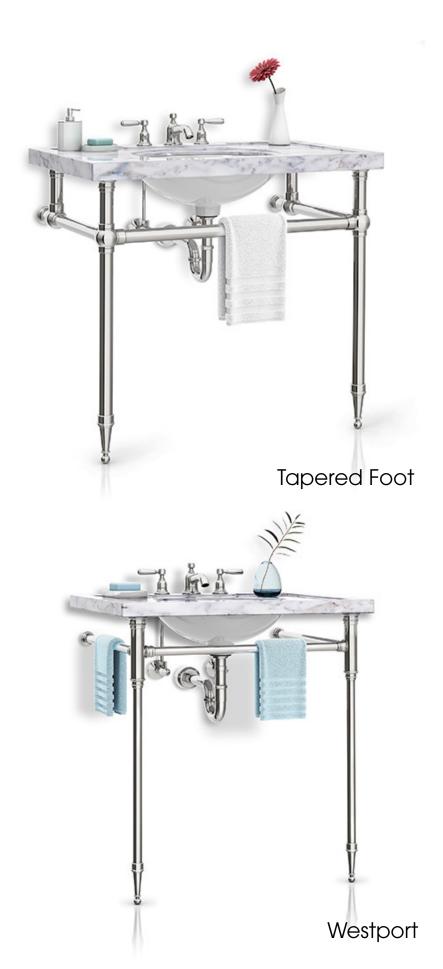

Studio Style Foot (typ.)

Provide us with your architectural specifications, a simple sketch, magazine clipping, or a concept image from Houzz or Pinterest, and Palmer will quickly propose a solution to accommodate your design intent.

A unique Palmer advantage is the interchangeability of our parts, enabling you to custom design and configure a washstand utilizing exactly the style of components you prefer, chosen from our vast library.