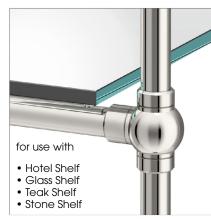

# Shelving Options & Shelf Supports... Style & Utility

Palmer Industries offers the perfect solution for incorporating additional storage within your washstand. Our European-style Hotel Towel Rack, solid Teak Wood Shelf, and 1/2"-thick Glass Shelves all are handcrafted in the USA, and are custom fabricated one at a time to your unique specifications.

### Shelf Supports:

All shelves require the use of a shelf support system. Palmer Industries has engineered four unique shelf support systems to meet your needs.

Original-Style Shelf Support

Low-Profile Shelf Support