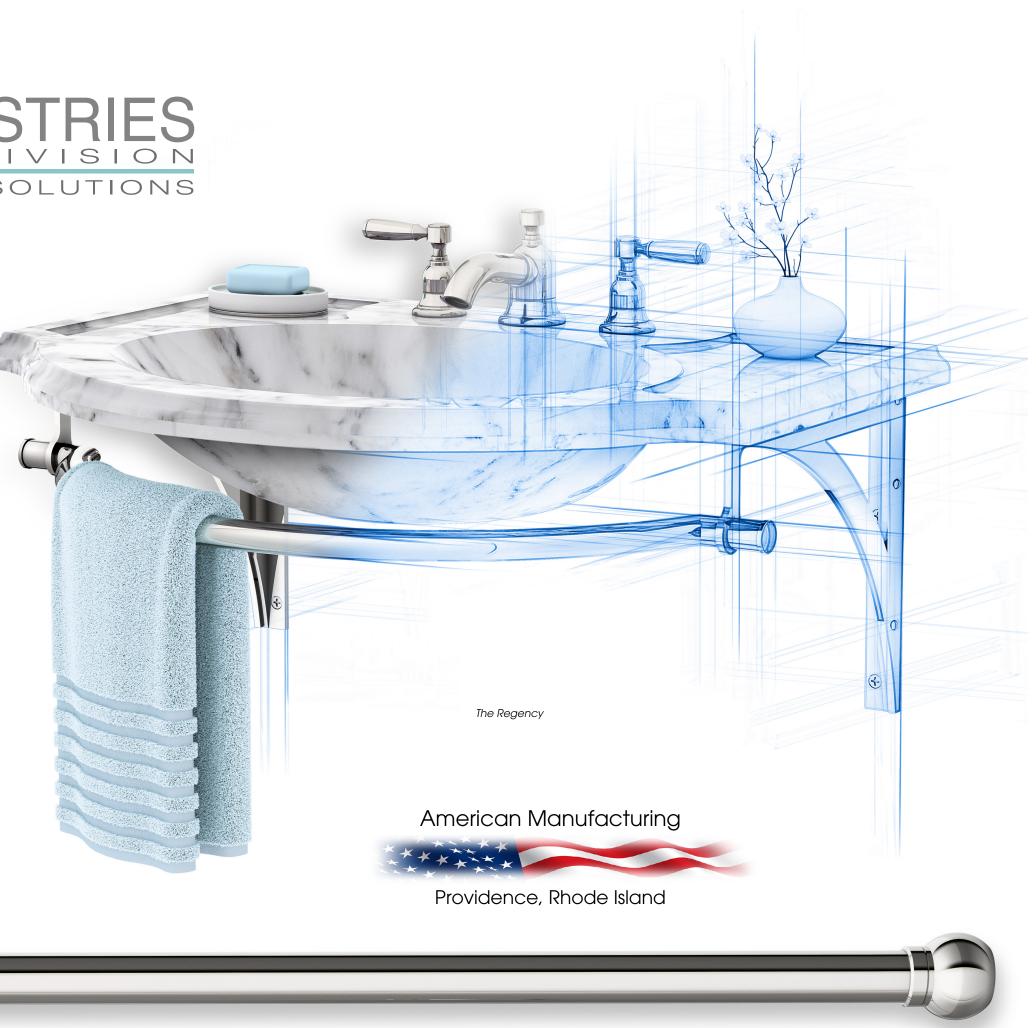

# Click on any image to download a high-res pdf (Adobe Acrobat Reader required)

Regency

### PALMERINDUSTRIES HOSPITALITY DIVISION CUSTOM SINK LEG SOLUTIONS

Palmer Industries, Inc. 862R Charles Street - Suite A North Providence, RI 02904 USA

Info@sinklegs.com www.sinklegs.com

Toll-free: (800) 398-9676 Phone: (401) 421-1730 Fax: (401) 421-4238