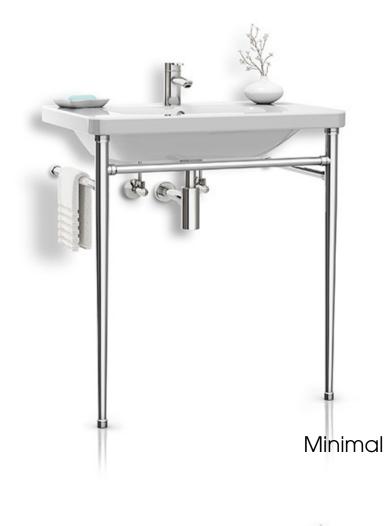

# Click on any image to download a high-res pdf (Adobe Acrobat Reader required)

Regency

# Click on any image to download a high-res pdf (Adobe Acrobat Reader required)