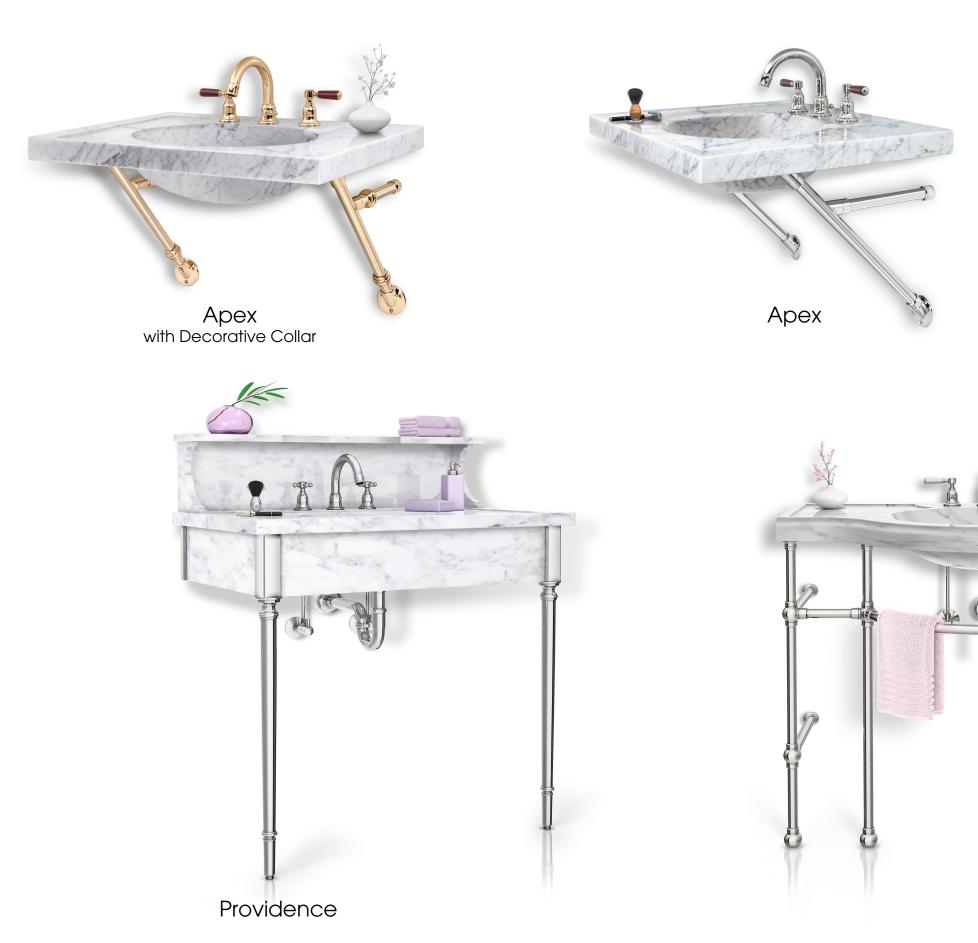

A unique Palmer advantage is the interchangeability of our parts, enabling you to custom design and configure a washstand utilizing exactly the style of components you prefer, chosen from our vast library.

# Flexible Design... Rigid Assembly...

Palmer offers unlimited design flexibility to create exactly the style and configuration of console you prefer, while never compromising the engineering details that ultimately produce a sound and rigid assembly.