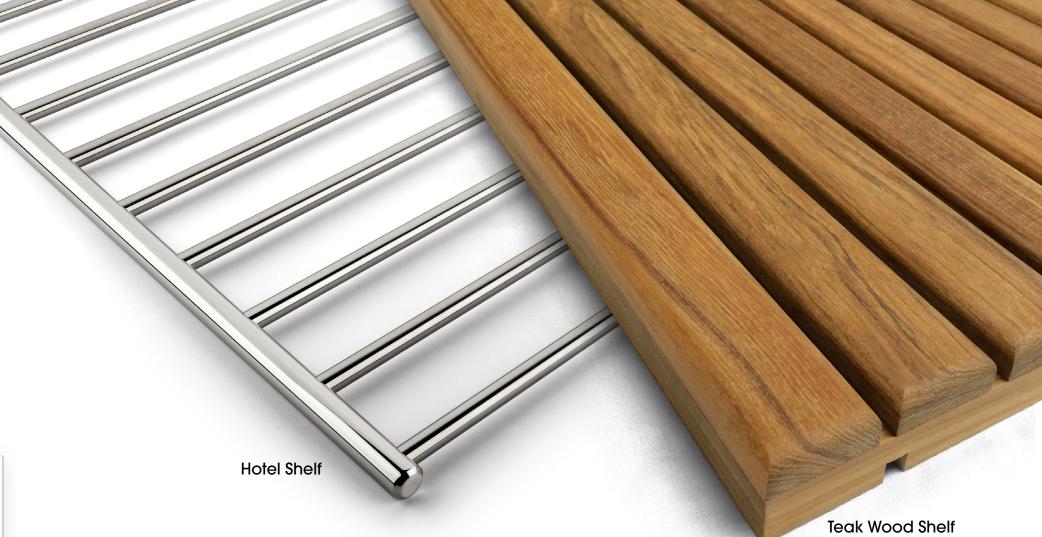

# Shelving Options & Shelf Supports... Style & Utility

Palmer Industries offers the perfect solution for incorporating additional storage within your washstand. Our European-style Hotel Towel Rack, solid Teak Wood Shelf, and 1/2"-thick Glass Shelves all are handcrafted in the USA, and are custom fabricated one at a time to your unique specifications.