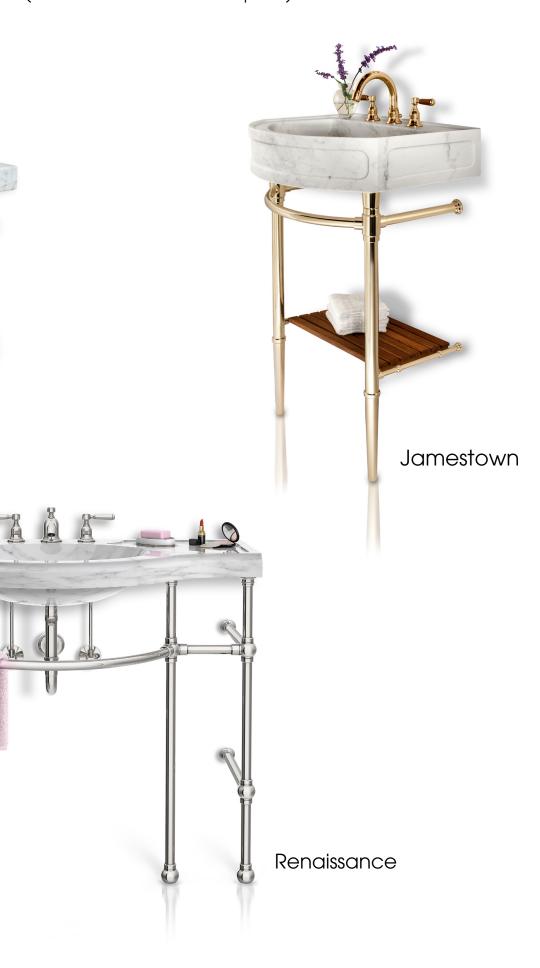

# Click on any image to download a high-res pdf (Adobe Acrobat Reader required)

Regency