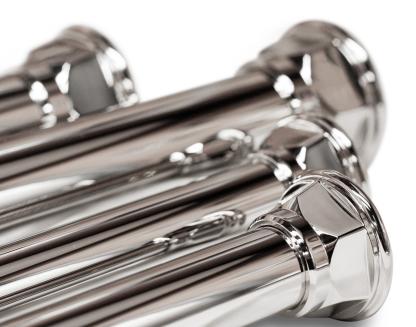

Engineered in solid brass and richly finished in a full palette of lustrous platings and hand-rubbed patinas, Palmer Industries brings you the finest in custom vanity sink legs, perfectly at home in elegant bedroom suites or understated powder rooms.

# The Polished Look of Palmer Perfection...

The Palmer Palette includes a rich range of luxurious and durable platings, PVD coatings, and hand-rubbed "living finish" patinas. With the addition of clear and colored acrylic rods and our many functional accessories, your design choices are virtually unlimited...

Satin

Polished

Nickel

Polished Brass

Un-Lacquered\* or PVD

Brass PVD

Satin