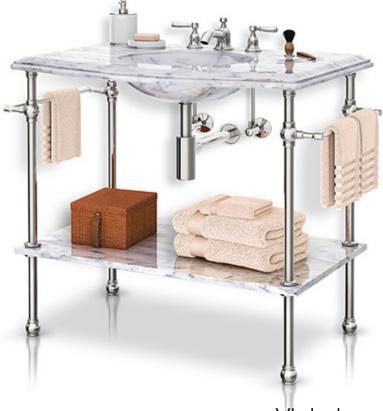

Palmer consoles will support any choice of counter material, such as granite, marble, quartz, porcelain, cement, Corian, glass, metal, or wood. You provide the counter, and Palmer will design the appropriate washstand exactly to specification: the perfect marriage.

Engineered in solid brass and richly finished in a full palette of lustrous platings and hand-rubbed patinas, Palmer Industries brings you the finest in custom vanity sink legs, perfectly at home in elegant bedroom suites or understated powder rooms.