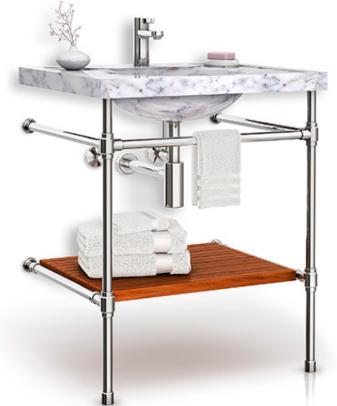

# Shelving Options & Shelf Supports... Style & Utility

Palmer Industries offers the perfect solution for incorporating additional storage within your washstand. Our European-style Hotel Towel Rack, solid Teak Wood Shelf, and 1/2"-thick Glass Shelves all are handcrafted in the USA, and are custom fabricated one at a time to your unique specifications.

### Shelf Supports:

All shelves require the use of a shelf support system. Palmer Industries has engineered four unique shelf support systems to meet your needs.

Original-Style Shelf Support

Low-Profile Shelf Support