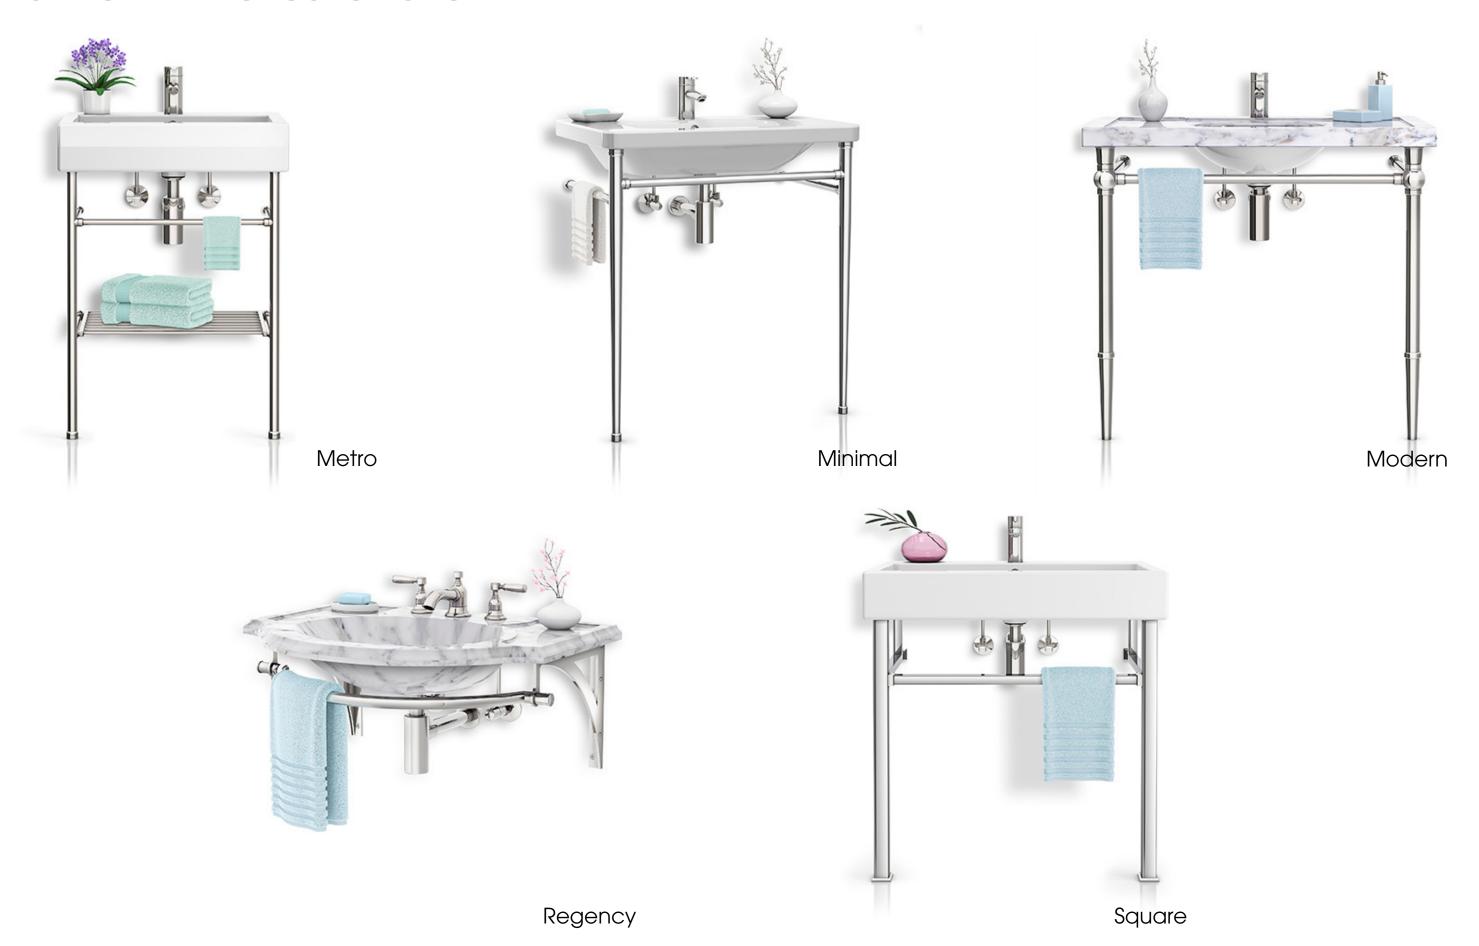

### Palmer Designs.... Palmer Possibilities...

As individual details are layered within your bathroom space, the Palmer console will integrate perfectly with your unique choices of personal colors, wall, floor and counter materials, and plumbing fixtures.

Palmer consoles will support any choice of counter material, such as granite, marble, quartz, porcelain, cement, Corian, glass, metal, or wood. You provide the counter, and Palmer will design the appropriate washstand exactly to specification: the perfect marriage.

Born from Solid Brass...
Schooled in Luxury...
Finished with Style & Polish

A unique Palmer advantage is the interchangeability of our parts, enabling you to custom design and configure a washstand utilizing exactly the style of components you prefer, chosen from our vast library.

### The Polished Look of Palmer Perfection...

The Palmer Palette includes a rich range of luxurious and durable platings, PVD coatings, and hand-rubbed "living finish" patinas.

With the addition of clear and colored acrylic rods and our many functional accessories, your design choices are virtually unlimited...