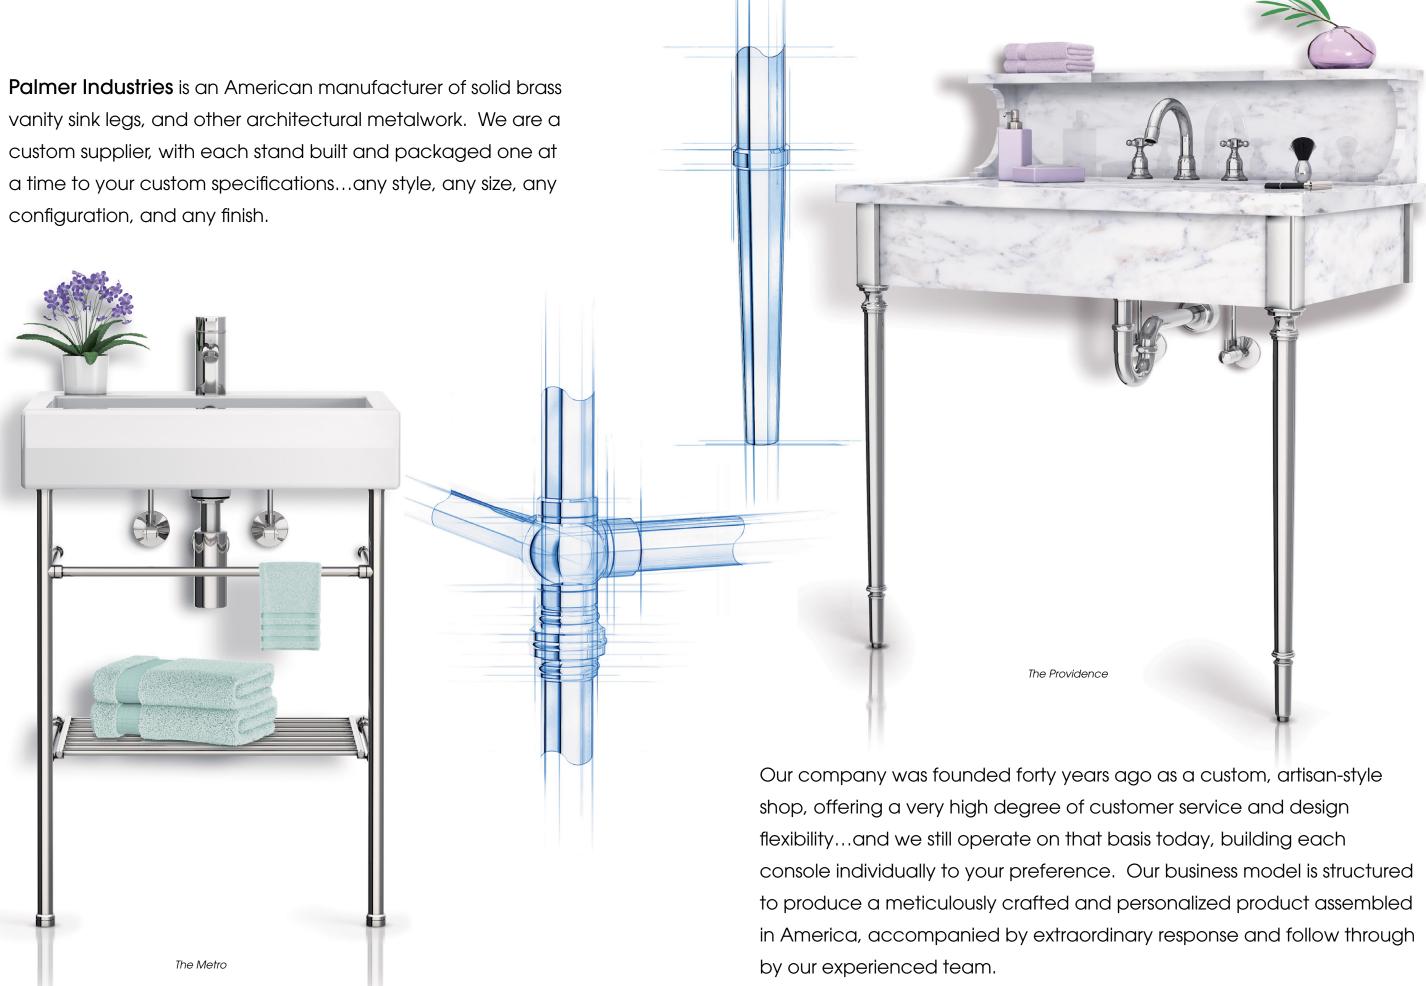

# PALMERINDUSTRIES CUSTOM SINK LEG SOLUTIONS

Winter 2017-2018

Born from Solid Brass...
Schooled in Luxury...
Finished with Style & Polish

A unique Palmer advantage is the interchangeability of our parts, enabling you to custom design and configure a washstand utilizing exactly the style of components you prefer, chosen from our vast library.

Palmer consoles will support any choice of counter material, such as granite, marble, quartz, porcelain, cement, Corian, glass, metal, or wood. You provide the counter, and Palmer will design the appropriate washstand exactly to specification: the perfect marriage.