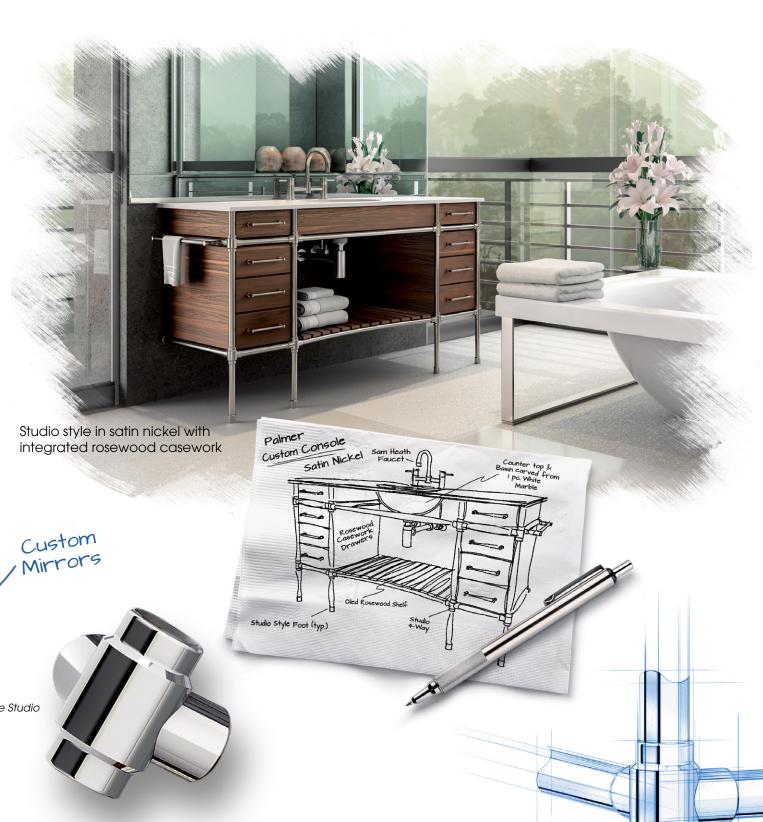

#### If You Can Dream It...Palmer Can Build It

Provide us with your simple sketch, magazine clipping, or a

propose a solution to accommodate your design intent.

concept image from Houzz or Pinterest, and Palmer will quickly

Born from Solid Brass...
Schooled in Luxury...
Finished with Style & Polish

A unique Palmer advantage is the interchangeability of our parts, enabling you to custom design and configure a washstand utilizing exactly the style of components you prefer, chosen from our vast library.

Palmer consoles will support any choice of counter material, such as granite, marble, quartz, porcelain, cement, Corian, glass, metal, or wood. You provide the counter, and Palmer will design the appropriate washstand exactly to specification: the perfect marriage.