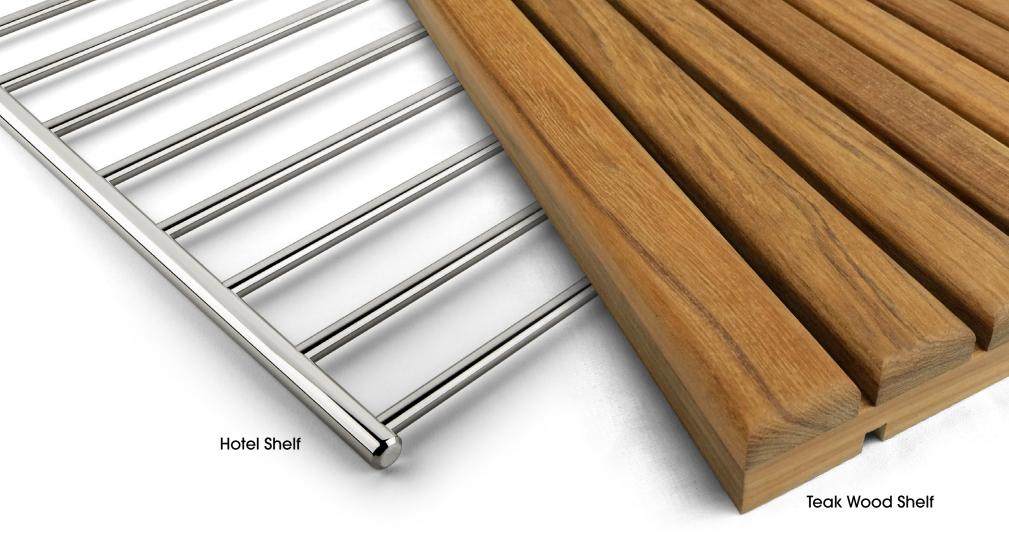

### Shelving Options & Shelf Supports... Style & Utility

Palmer Industries offers the perfect solution for incorporating additional storage within your washstand. Our European-style Hotel Towel Rack, solid Teak Wood Shelf, and 1/2"-thick Glass Shelves all are handcrafted in the USA, and are custom fabricated one at a time to your unique specifications.