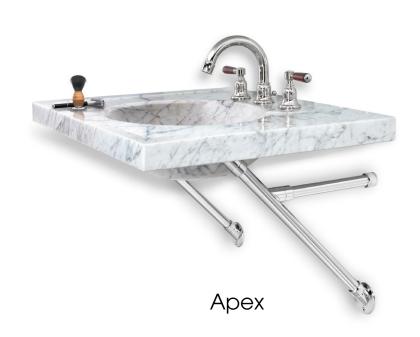

Palmer consoles will support any choice of counter material, such as granite, marble, quartz, porcelain, cement, Corian, glass, metal, or wood. You provide the counter, and Palmer will design the appropriate washstand exactly to specification: the perfect marriage.

Engineered in solid brass and richly finished in a full palette of lustrous platings and hand-rubbed patinas, Palmer Industries brings you the finest in custom vanity sink legs, perfectly at home in your elegant master bedroom suite or your understated powder room.

Born from Solid Brass...
Schooled in Luxury...
Finished with Style & Polish

A unique Palmer advantage is the interchangeability of our parts, enabling you to custom design and configure a washstand utilizing exactly the style of components you prefer, chosen from our vast library.