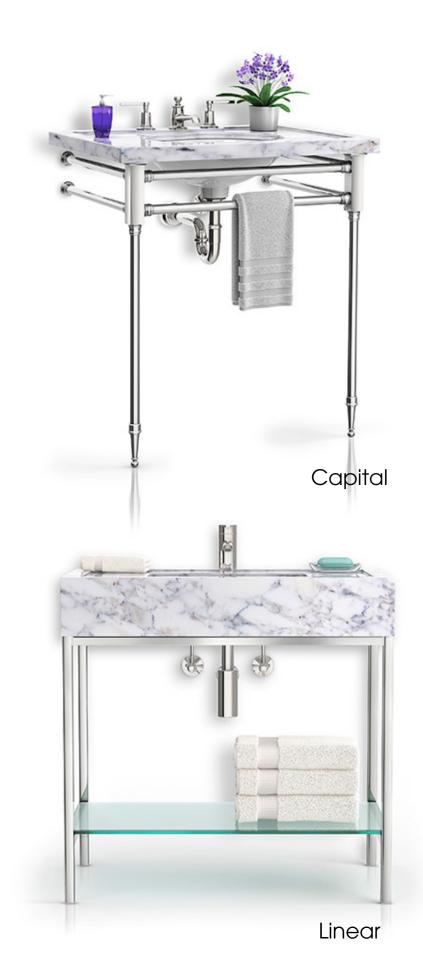

Born from Solid Brass...
Schooled in Luxury...
Finished with Style & Polish

A unique Palmer advantage is the interchangeability of our parts, enabling you to custom design and configure a washstand utilizing exactly the style of components you prefer, chosen from our vast library.

### Shelving Options & Shelf Supports... Style & Utility

Palmer Industries offers the perfect solution for incorporating additional storage within your washstand. Our European-style Hotel Towel Rack, solid Teak Wood Shelf, and 1/2"-thick Glass Shelves all are handcrafted in the USA, and are custom fabricated one at a time to your unique specifications.

Please visit our website at sinklegs.com to view additional Palmer styles and options...

Tapered Leg