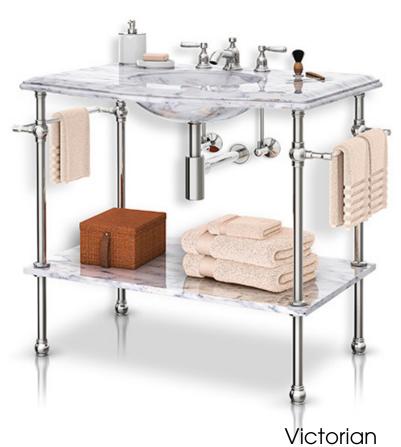

### Palmer Designs.... Palmer Possibilities...

As individual details are layered within your bathroom space, the Palmer console will integrate perfectly with your unique choices of personal colors, wall, floor and counter materials, and plumbing fixtures.

Palmer consoles will support any choice of counter material, such as granite, marble, quartz, porcelain, cement, Corian, glass, metal, or wood. You provide the counter, and Palmer will design the appropriate washstand exactly to specification: the perfect marriage.

Born from Solid Brass...
Schooled in Luxury...
Finished with Style & Polish

A unique Palmer advantage is the interchangeability of our parts, enabling you to custom design and configure a washstand utilizing exactly the style of components you prefer, chosen from our vast library.