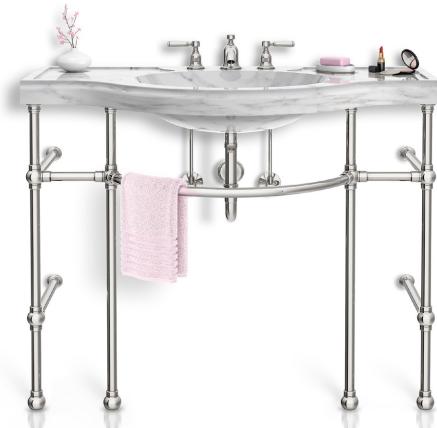

Palmer consoles will support any choice of counter material, such as granite, marble, quartz, porcelain, cement, Corian, glass, metal, or wood. You provide the counter, and Palmer will design the appropriate washstand exactly to specification: the perfect marriage.

Engineered in solid brass and richly finished in a full palette of lustrous platings and hand-rubbed patinas, Palmer Industries brings you the finest in custom vanity sink legs, perfectly at home in your elegant master bedroom suite or your understated powder room.

Born from Solid Brass...
Schooled in Luxury...
Finished with Style & Polish

A unique Palmer advantage is the interchangeability of our parts, enabling you to custom design and configure a washstand utilizing exactly the style of components you prefer, chosen from our vast library.