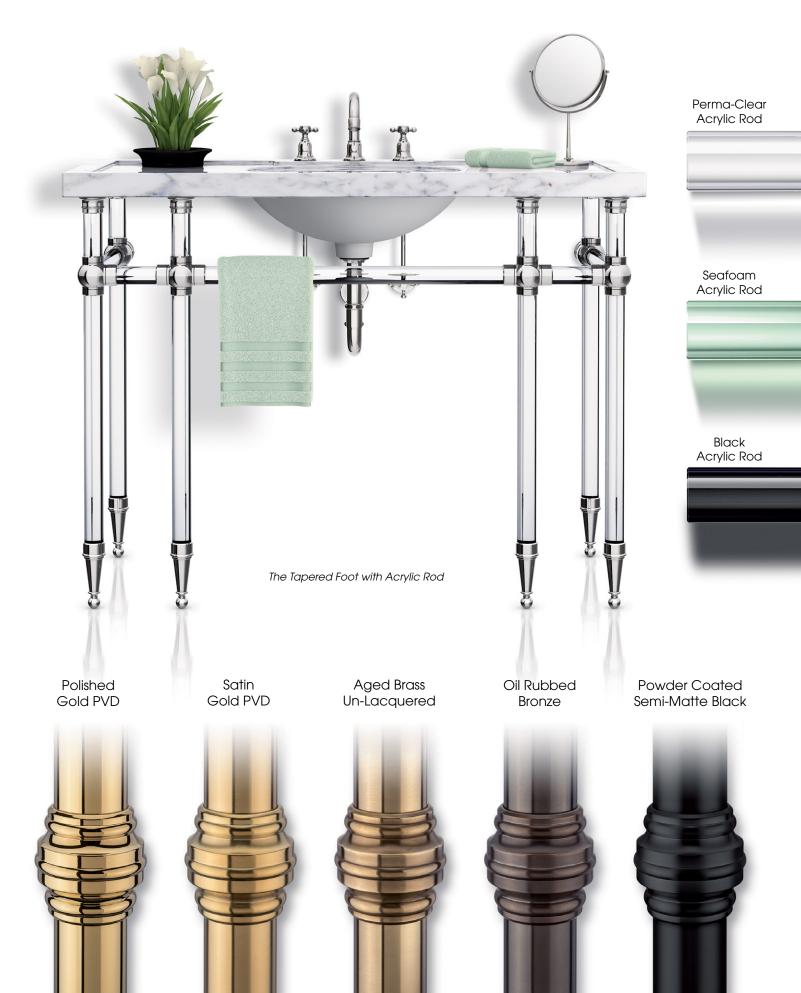

### The Polished Look of Palmer Perfection...

The Palmer Palette includes a rich range of luxurious and durable platings, PVD coatings, and hand-rubbed "living finish" patinas.

With the addition of clear and colored acrylic rods and our many functional accessories, your design choices are virtually unlimited...

Please visit our website at sinklegs.com to view additional Palmer styles and options...

Tapered Leg