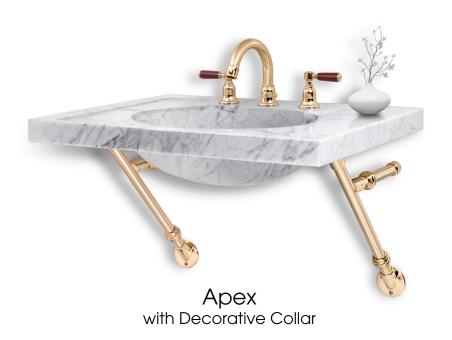

### The Polished Look of Palmer Perfection...

The Palmer Palette includes a rich range of luxurious and durable platings, PVD coatings, and hand-rubbed "living finish" patinas.

With the addition of clear and colored acrylic rods and our many functional accessories, your design choices are virtually unlimited...