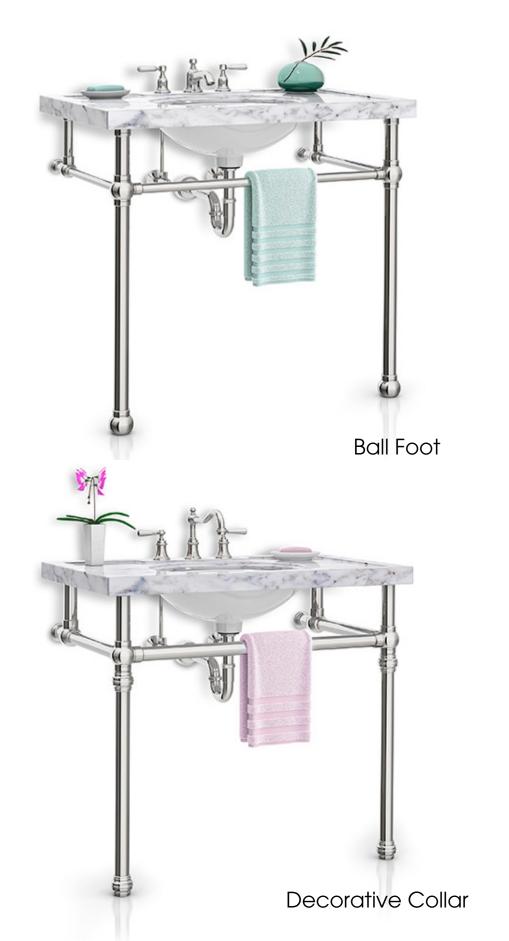

Born from Solid Brass...
Schooled in Luxury...
Finished with Style & Polish

A unique Palmer advantage is the interchangeability of our parts, enabling you to custom design and configure a washstand utilizing exactly the style of components you prefer, chosen from our vast library.

Please visit our website at sinklegs.com to view additional Palmer styles and options...

Tapered Leg