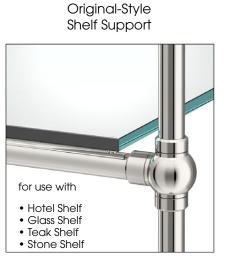

#### Shelf Supports:

All shelves require the use of a shelf support system.

Palmer Industries has engineered four unique shelf support systems to meet your needs.

Low-Profile

Glass-Clip

Split-Collar

Shelf Support