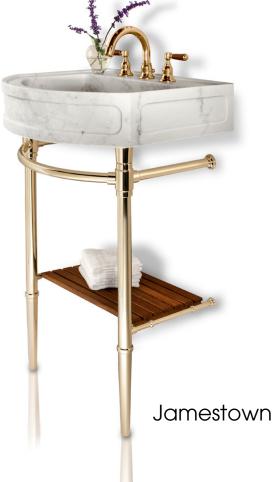

### Shelving Options & Shelf Supports... Style & Utility

Palmer Industries offers the perfect solution for incorporating additional storage within your washstand. Our European-style Hotel Towel Rack, solid Teak Wood Shelf, and 1/2"-thick Glass Shelves all are handcrafted in the USA, and are custom fabricated one at a time to your unique specifications.

#### Shelf Supports:

All shelves require the use of a shelf support system.

Palmer Industries has engineered four unique shelf support systems to meet your needs.

Low-Profile

Glass-Clip

Split-Collar

Shelf Support