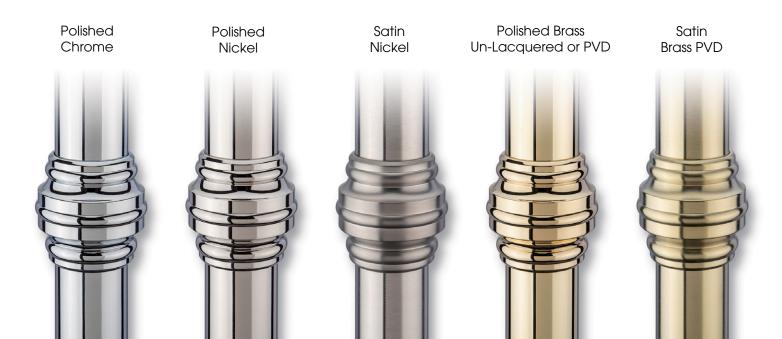

### The Polished Look of Palmer Perfection...

The Palmer Palette includes a rich range of luxurious and durable platings, PVD coatings, and hand-rubbed "living finish" patinas.

With the addition of clear and colored acrylic rods and our many functional accessories, your design choices are virtually unlimited...