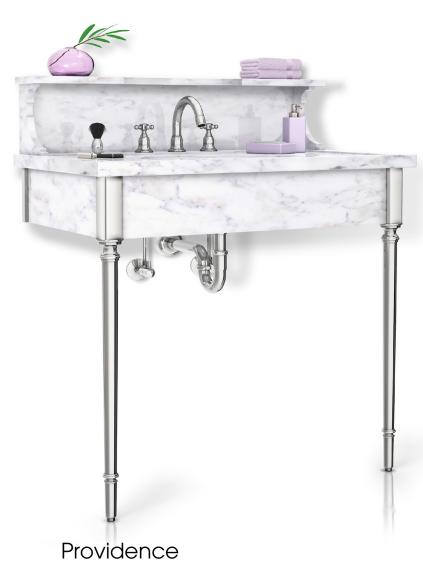

Palmer consoles will support any choice of counter material, such as granite, marble, quartz, porcelain, cement, Corian, glass, metal, or wood. You provide the counter, and Palmer will design the appropriate washstand exactly to specification: the perfect marriage.

Engineered in solid brass and richly finished in a full palette of lustrous platings and hand-rubbed patinas, Palmer Industries brings you the finest in custom vanity sink legs, perfectly at home in your elegant master bedroom suite or your understated powder room.

Born from Solid Brass...
Schooled in Luxury...
Finished with Style & Polish

A unique Palmer advantage is the interchangeability of our parts, enabling you to custom design and configure a washstand utilizing exactly the style of components you prefer, chosen from our vast library.