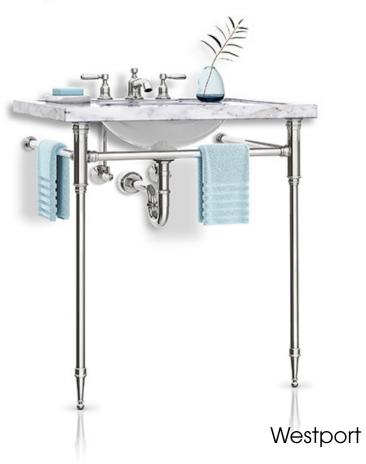

### Palmer Designs.... Palmer Possibilities...

As individual details are layered within your bathroom space, the Palmer console will integrate perfectly with your unique choices of personal colors, wall, floor and counter materials, and plumbing fixtures.

Palmer consoles will support any choice of counter material, such as granite, marble, quartz, porcelain, cement, Corian, glass, metal, or wood. You provide the counter, and Palmer will design the appropriate washstand exactly to specification: the perfect marriage.

Born from Solid Brass...
Schooled in Luxury...
Finished with Style & Polish

A unique Palmer advantage is the interchangeability of our parts, enabling you to custom design and configure a washstand utilizing exactly the style of components you prefer, chosen from our vast library.