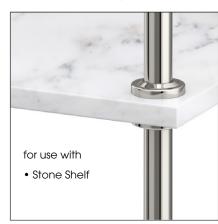

### Shelving Options & Shelf Supports... Style & Utility

Palmer Industries offers the perfect solution for incorporating additional storage within your washstand. Our European-style Hotel Towel Rack, solid Teak Wood Shelf, and 1/2"-thick Glass Shelves all are handcrafted in the USA, and are custom fabricated one at a time to your unique specifications.

#### Shelf Supports:

All shelves require the use of a shelf support system.

Palmer Industries has engineered four unique shelf support systems to meet your needs.

Low-Profile

Glass-Clip

Split-Collar

Shelf Support