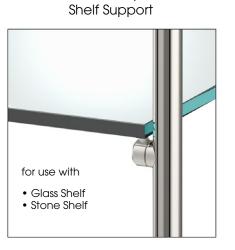

### Shelving Options & Shelf Supports... Style & Utility

Palmer Industries offers the perfect solution for incorporating additional storage within your washstand. Our European-style Hotel Towel Rack, solid Teak Wood Shelf, and 1/2"-thick Glass Shelves all are handcrafted in the USA, and are custom fabricated one at a time to your unique specifications.

#### Shelf Supports:

All shelves require the use of a shelf support system.

Palmer Industries has engineered four unique shelf support systems to meet your needs.

Low-Profile

Glass-Clip

Split-Collar

Shelf Support