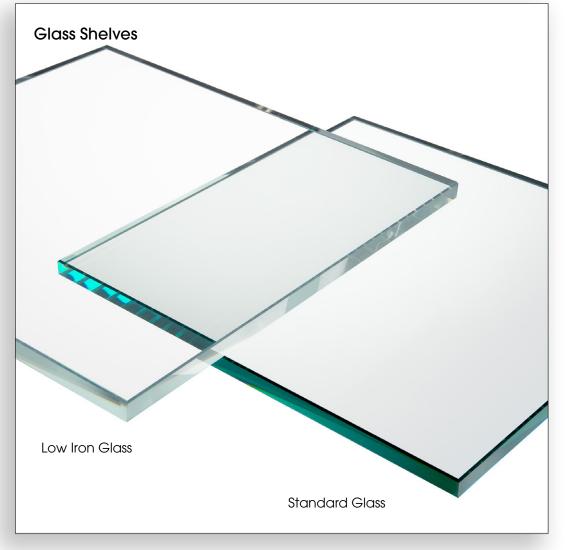

### Shelving Options & Shelf Supports... Style & Utility

Palmer Industries offers the perfect solution for incorporating additional storage within your washstand. Our European-style Hotel Towel Rack, solid Teak Wood Shelf, and 1/2"-thick Glass Shelves all are handcrafted in the USA, and are custom fabricated one at a time to your unique specifications.