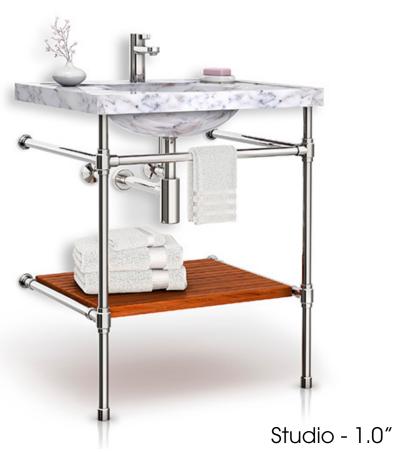

### Shelving Options & Shelf Supports... Style & Utility

Palmer Industries offers the perfect solution for incorporating additional storage within your washstand. Our European-style Hotel Towel Rack, solid Teak Wood Shelf, and 1/2"-thick Glass Shelves all are handcrafted in the USA, and are custom fabricated one at a time to your unique specifications.

#### Shelf Supports:

All shelves require the use of a shelf support system.

Palmer Industries has engineered four unique shelf support systems to meet your needs.

Low-Profile

Glass-Clip

Split-Collar

Shelf Support