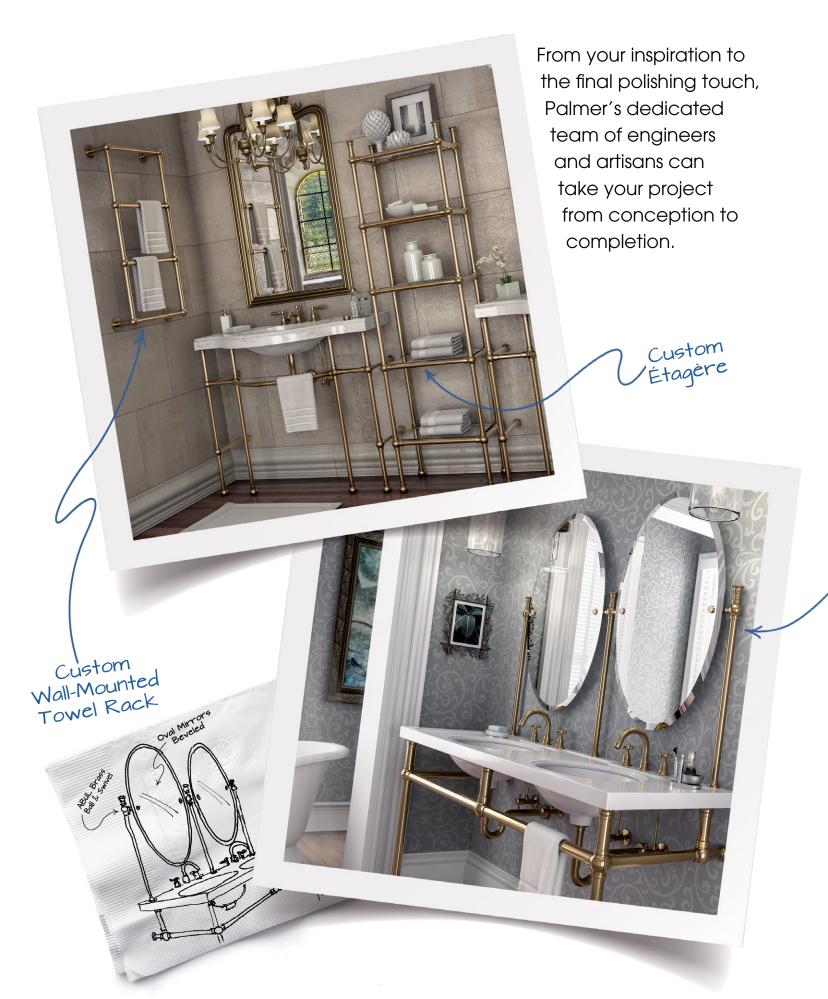

#### If You Can Dream It...Palmer Can Build It

Provide us with your simple sketch, magazine clipping, or a

propose a solution to accommodate your design intent.

concept image from Houzz or Pinterest, and Palmer will quickly

Born from Solid Brass...
Schooled in Luxury...
Finished with Style & Polish

A unique Palmer advantage is the interchangeability of our parts, enabling you to custom design and configure a washstand utilizing exactly the style of components you prefer, chosen from our vast library.

### Shelving Options & Shelf Supports... Style & Utility

Palmer Industries offers the perfect solution for incorporating additional storage within your washstand. Our European-style Hotel Towel Rack, solid Teak Wood Shelf, and 1/2"-thick Glass Shelves all are handcrafted in the USA, and are custom fabricated one at a time to your unique specifications.