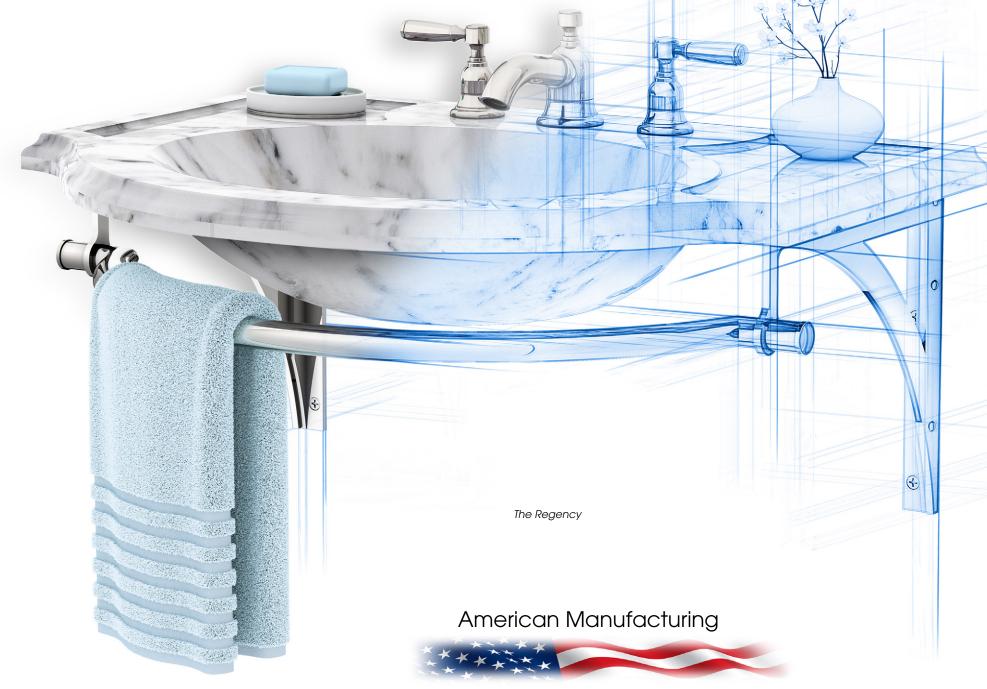

### Palmer Designs.... Palmer Possibilities...

As individual details are layered within your bathroom space, the Palmer console will integrate perfectly with your unique choices of personal colors, wall, floor and counter materials, and plumbing fixtures.

Palmer consoles will support any choice of counter material, such as granite, marble, quartz, porcelain, cement, Corian, glass, metal, or wood. You provide the counter, and Palmer will design the appropriate washstand exactly to specification: the perfect marriage.

Engineered in solid brass and richly finished in a full palette of lustrous platings and hand-rubbed patinas, Palmer Industries brings you the finest in custom vanity sink legs, perfectly at home in your elegant master bedroom suite or your understated powder room.

### Shelving Options & Shelf Supports... Style & Utility

Palmer Industries offers the perfect solution for incorporating additional storage within your washstand. Our European-style Hotel Towel Rack, solid Teak Wood Shelf, and 1/2"-thick Glass Shelves all are handcrafted in the USA, and are custom fabricated one at a time to your unique specifications.