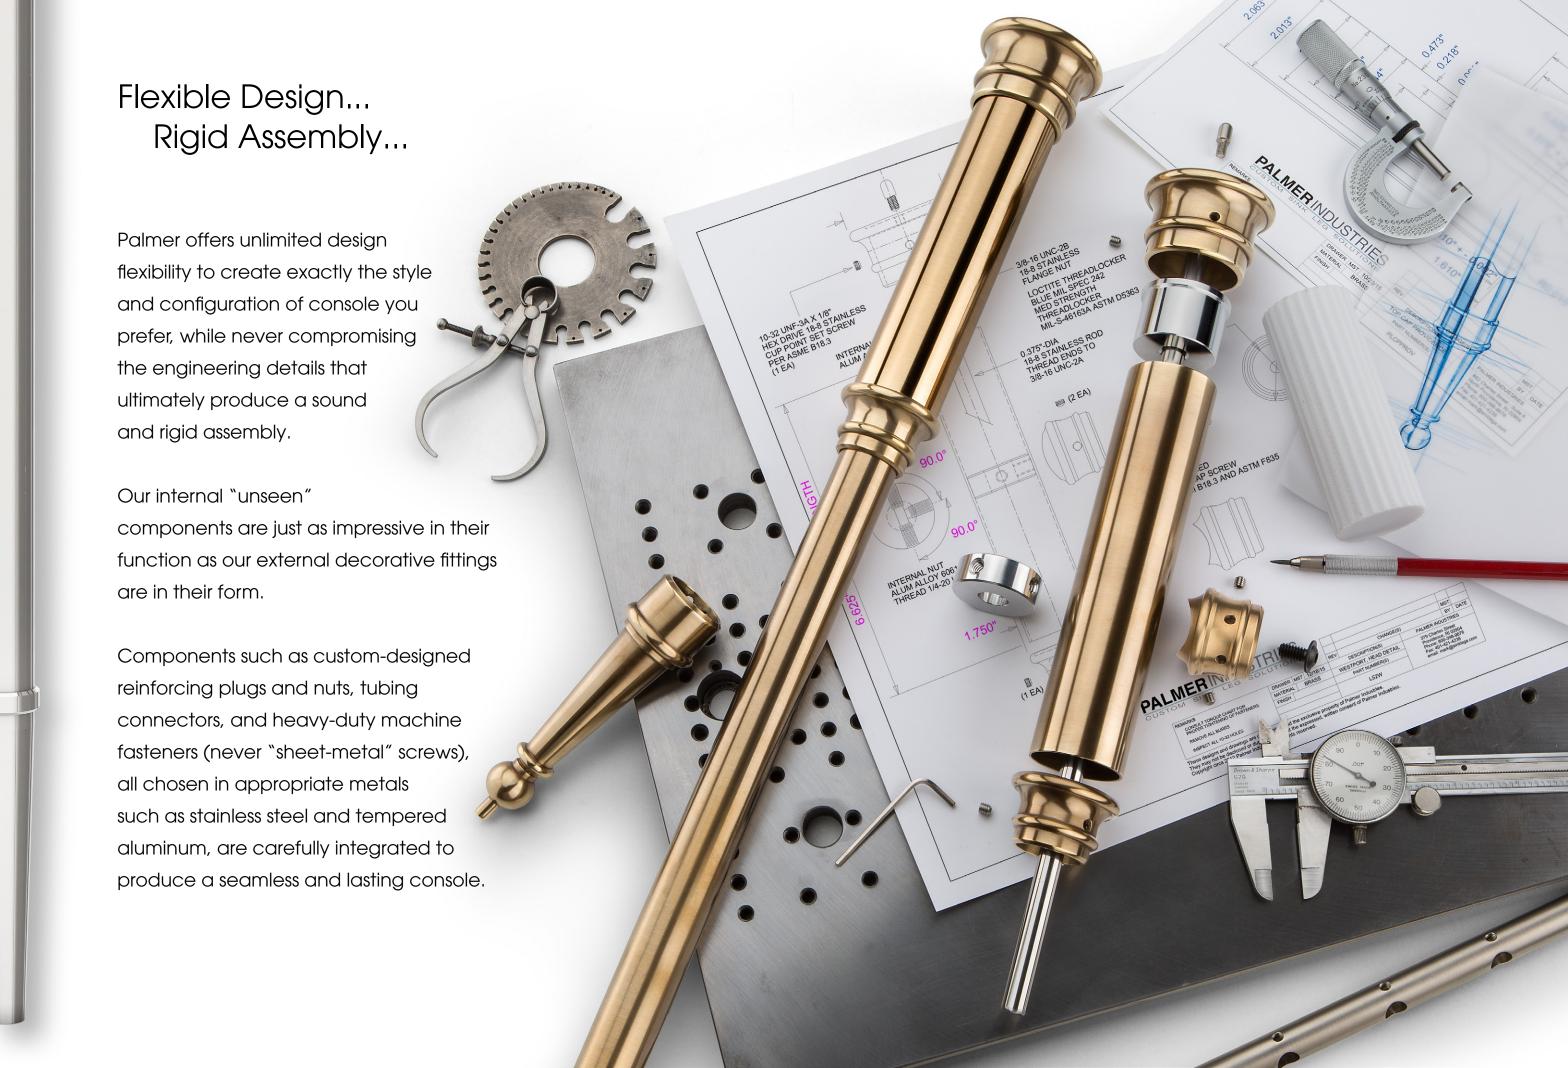

Born from Solid Brass...
Schooled in Luxury...
Finished with Style & Polish

A unique Palmer advantage is the interchangeability of our parts, enabling you to custom design and configure a washstand utilizing exactly the style of components you prefer, chosen from our vast library.

Engineered in solid brass and richly finished in a full palette of lustrous platings and hand-rubbed patinas, Palmer Industries brings you the finest in custom vanity sink legs, perfectly at home in your elegant master bedroom suite or your understated powder room.