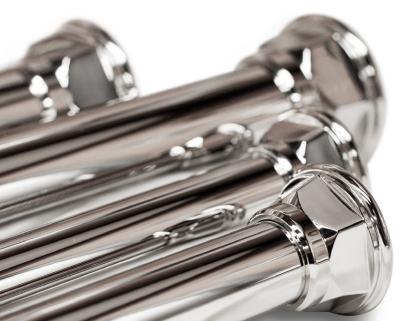

Engineered in solid brass and richly finished in a full palette of lustrous platings and hand-rubbed patinas, Palmer Industries brings you the finest in custom vanity sink legs, perfectly at home in your elegant master bedroom suite or your understated powder room.

Born from Solid Brass...
Schooled in Luxury...
Finished with Style & Polish

A unique Palmer advantage is the interchangeability of our parts, enabling you to custom design and configure a washstand utilizing exactly the style of components you prefer, chosen from our vast library.