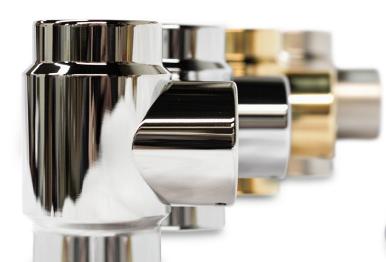

Engineered in solid brass and richly finished in a full palette of lustrous platings and hand-rubbed patinas, Palmer Industries brings you the finest in custom vanity sink legs, perfectly at home in your elegant master bedroom suite or your understated powder room.

Born from Solid Brass...
Schooled in Luxury...
Finished with Style & Polish

A unique Palmer advantage is the interchangeability of our parts, enabling you to custom design and configure a washstand utilizing exactly the style of components you prefer, chosen from our vast library.

### The Polished Look of Palmer Perfection...

The Palmer Palette includes a rich range of luxurious and durable platings, PVD coatings, and hand-rubbed "living finish" patinas.

With the addition of clear and colored acrylic rods and our many functional accessories, your design choices are virtually unlimited...