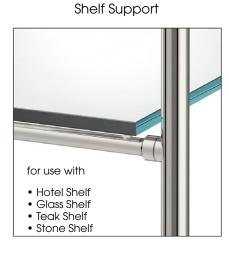

#### Shelf Supports:

All shelves require the use of a shelf support system.

Palmer Industries has engineered four unique shelf support systems to meet your needs.

Low-Profile

Glass-Clip

Split-Collar

Shelf Support