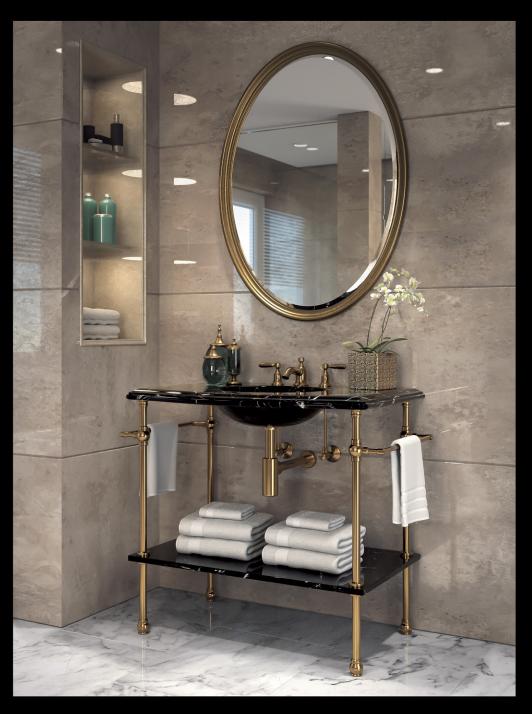

### Palmer Designs.... Palmer Possibilities...

As individual details are layered within your bathroom space, the Palmer console will integrate perfectly with your unique choices of personal colors, wall, floor and counter materials, and plumbing fixtures.

Palmer consoles will support any choice of counter material, such as granite, marble, quartz, porcelain, cement, Corian, glass, metal, or wood. You provide the counter, and Palmer will design the appropriate washstand exactly to specification: the perfect marriage.

Engineered in solid brass and richly finished in a full palette of lustrous platings and hand-rubbed patinas, Palmer Industries brings you the finest in custom vanity sink legs, perfectly at home in your elegant master bedroom suite or your understated powder room.