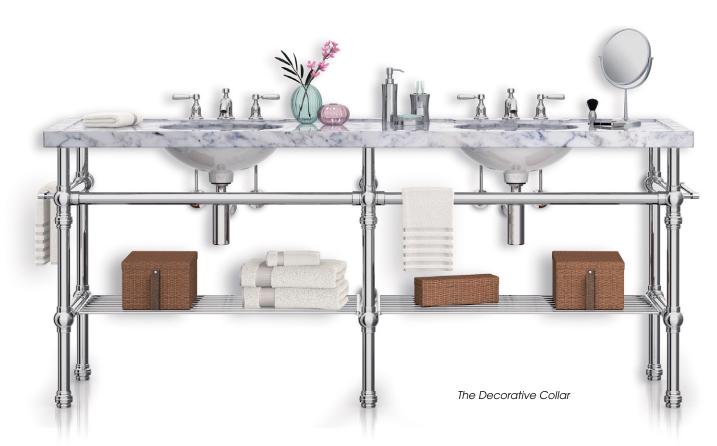

### Palmer Designs.... Palmer Possibilities...

As individual details are layered within your bathroom space, the Palmer console will integrate perfectly with your unique choices of personal colors, wall, floor and counter materials, and plumbing fixtures.

Palmer consoles will support any choice of counter material, such as granite, marble, quartz, porcelain, cement, Corian, glass, metal, or wood. You provide the counter, and Palmer will design the appropriate washstand exactly to specification: the perfect marriage.

Born from Solid Brass...
Schooled in Luxury...
Finished with Style & Polish

A unique Palmer advantage is the interchangeability of our parts, enabling you to custom design and configure a washstand utilizing exactly the style of components you prefer, chosen from our vast library.