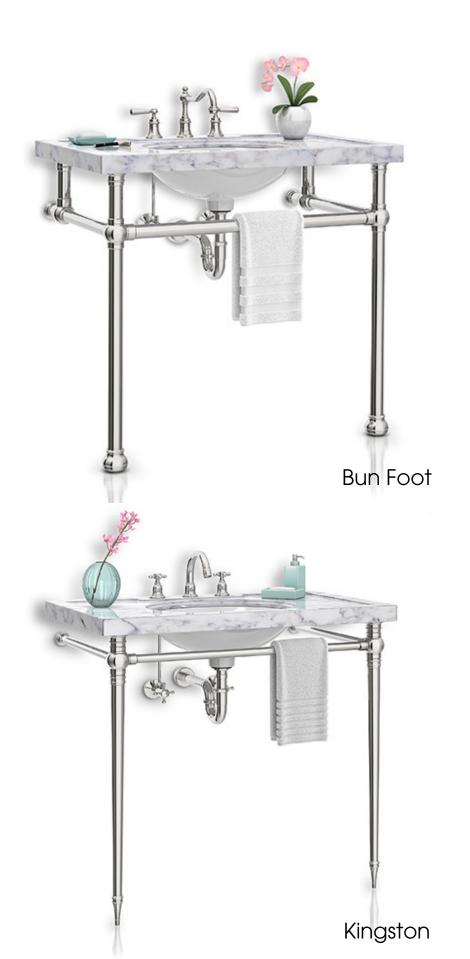

Born from Solid Brass...
Schooled in Luxury...
Finished with Style & Polish

A unique Palmer advantage is the interchangeability of our parts, enabling you to custom design and configure a washstand utilizing exactly the style of components you prefer, chosen from our vast library.

Please visit our website at sinklegs.com to view additional Palmer styles and options...

Tapered Leg