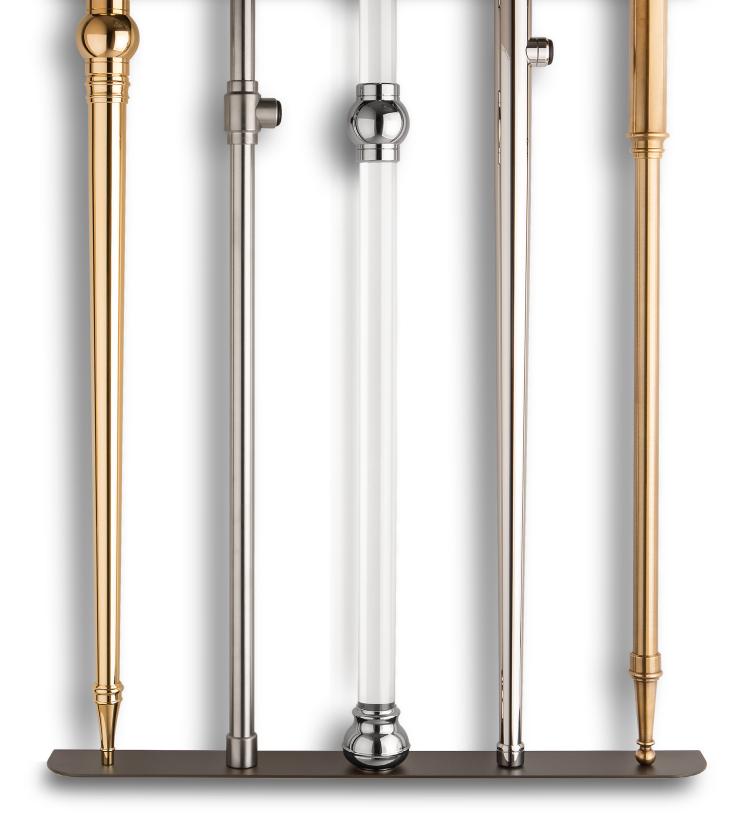

## DEALER WALL DISPLAY

The Palmer Wall Display consists of five single legs in a variety of styles and finishes. Each leg is easily removed, allowing your client a hands-on review of our high-quality construction, fit, and finish.

This display introduces an often overlooked category of product in your showroom... specifically Custom Sink Legs, in any style, configuration, and finish.

Contact Palmer at 401-421-1730 to order your Dealer Wall Display