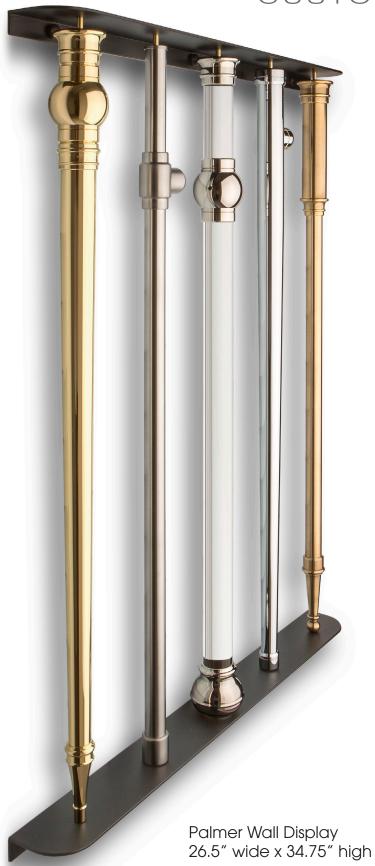

## DEALER WALL DISPLAY

The Palmer Wall Display consists of five single legs in a variety of styles and finishes. Each leg is easily removed, allowing your client a hands-on review of our high-quality construction, fit, and finish.

This display introduces an often overlooked category of product in your showroom... specifically Custom Sink Legs, in any style, configuration, and finish.

Contact Palmer at 401-421-1730 to order your Dealer Wall Display