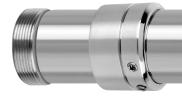

3. Screw Threaded Flange (D) onto Threaded Plug (B) flush to wall - If necessary re-position rotation of Threaded Plug (B) so that set screws are positioned to be best hidden

- 4. Tighten both set screws using the provided Hex Wrench
  - A. Wall Anchor
  - B. Threaded Plug
  - C. Structural Screw

- D. Threaded Flange
- E. Horizontal Wall Return Tube