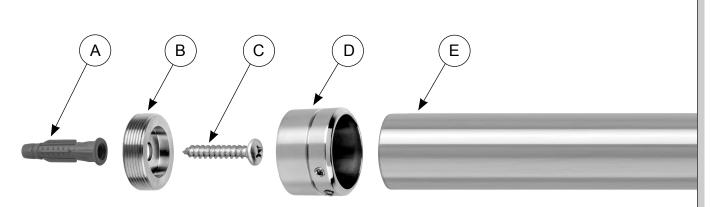

## LEG SYSTEM ASSEMBLY INSTALLATION INSTRUCTIONS

1. Locate and attach Threaded Plug (B) to wall using Wall Anchor (A) and Structural Screw (C)

2. Slide Threaded Flange (D) over Horizontal Wall Return Tube (E) and position in alignment with Threaded Plug (B)

3. Screw Threaded Flange (D) onto Threaded Plug (B) flush to wall - If necessary re-position rotation of Threaded Plug (B) so that set screws are positioned to be best hidden

- 4. Tighten both set screws using the provided Hex Wrench
  - A. Wall Anchor
  - B. Threaded Plug
  - C. Structural Screw

- D. Threaded Flange
- E. Horizontal Wall Return Tube