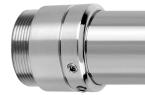

3. Screw Threaded Flange (D) onto Threaded Plug (B) flush to wall - If necessary re-position rotation of Threaded Plug (B) so that set screws are positioned to be best hidden

- 4. Tighten both set screws using the provided Hex Wrench
  - A. Wall Anchor
  - B. Threaded Plug
  - C. Structural Screw

- D. Threaded Flange
- E. Horizontal Wall Return Tube