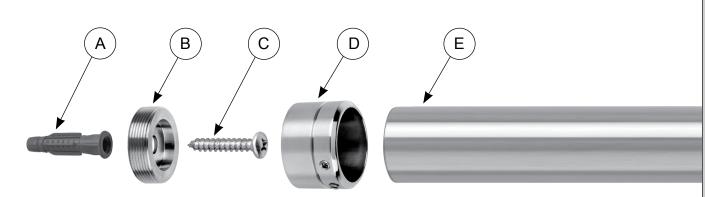

## 2-Piece Flange

FLANGE ASSEMBLY & INSTALLATION INSTRUCTIONS

1. Locate and attach Threaded Plug (B) to surface using Plastic Anchor (A) and Structural Screw (C).

2. Slide Threaded Flange (D) over Tube (E) and position in alignment with Threaded Plug (B).

- 4. Tighten both set screws using the provided Hex Wrench.
  - A. Plastic Anchor
  - B. Threaded Plug
  - C. Structural Screw

- D. Threaded Flange
- E. Tube