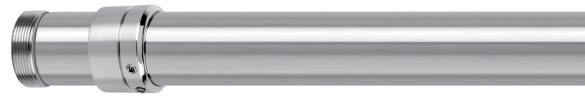

3. Screw Threaded Flange (D) onto Threaded Plug (B) flush to surface - If necessary re-position rotation of Threaded Plug (B) so that set screws are positioned to be best hidden when the flange is tight to the mounting surface.

- 4. Tighten both set screws using the provided Hex Wrench.
  - A. Plastic Anchor
  - B. Threaded Plug
  - C. Structural Screw

- D. Threaded Flange
- E. Tube