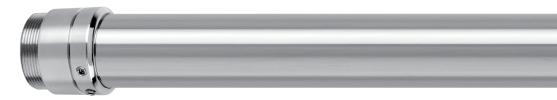

3. Screw Threaded Flange (D) onto Threaded Plug (B) flush to surface - If necessary re-position rotation of Threaded Plug (B) so that set screws are positioned to be best hidden when the flange is tight to the mounting surface.

- 4. Tighten both set screws using the provided Hex Wrench.
  - A. Plastic Anchor
  - B. Threaded Plug
  - C. Structural Screw

- D. Threaded Flange
- E. Tube