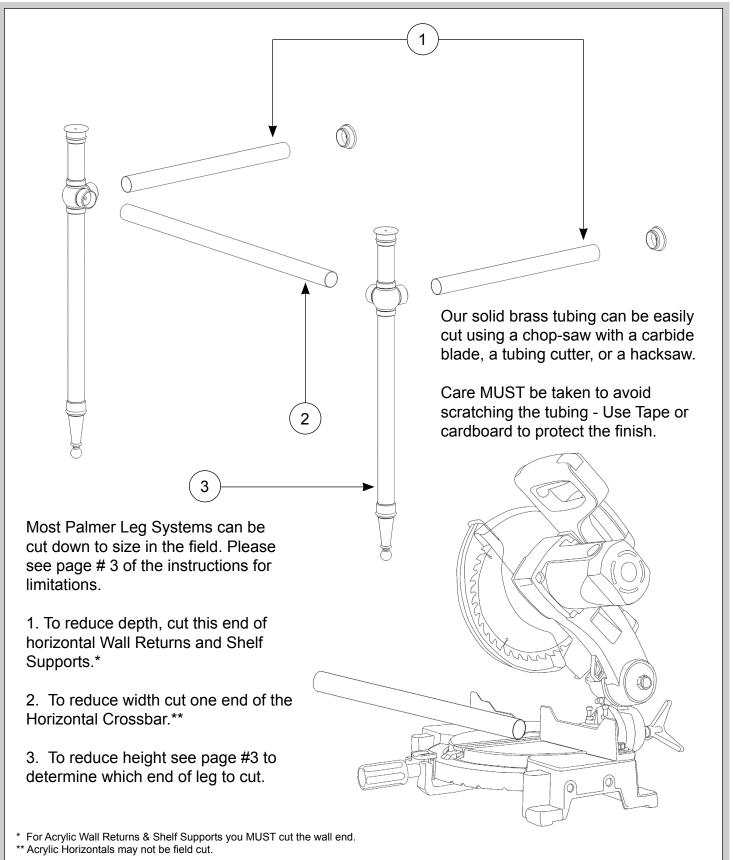

## THIS PALMER WASHSTAND WAS FABRICATED LARGER THAN REQUIRED FOR ITS INTENDED CHINA/PORCELAIN SINK AND <u>MUST</u> BE CUT ON SITE.

## THE LENGTHS OF THE HORIZONTAL COMPONENTS MUST BE ADJUSTED TO PROPERLY POSITION THE TOPS OF THE LEGS TO THE APPROPRIATE LOCATIONS ON THE UNDERSIDE OF THE SINK TOP.

PLEASE SEE THE OTHER SIDE OF THIS PAGE FOR FIELD CUTTING DIRECTIONS.

# Field Cutting to Size