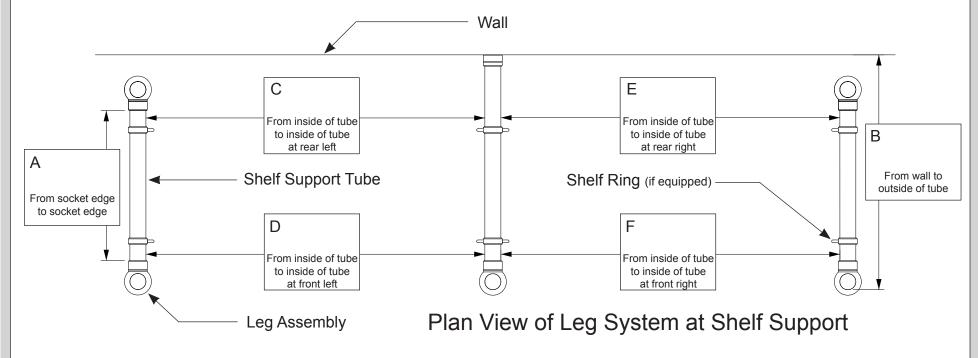

Please carefully measure your leg system and provide Palmer with dimensions "A", "B", "C", "D", "E", and "F" as shown below. Provide dimensions to the nearest 1/16" and double-check all measurements.

rev: 061919