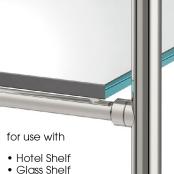

## Shelf Supports:

All shelves require the use of a shelf support system. Palmer Industries has engineered four unique shelf support systems to meet your needs.

Rail-Style Shelf Support

Low-Profile Shelf Support

American Manufacturing

Providence, Rhode Island

Glass-Clip Shelf Support

Split-Collar Shelf Support