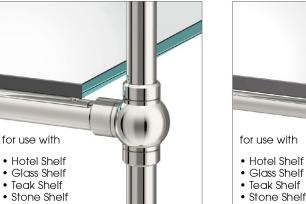

## Shelf Supports:

All shelves require the use of a shelf support system. Palmer Industries has engineered four unique shelf support systems to meet your needs.

Rail-Style Shelf Support

Low-Profile Shelf Support

American Manufacturing

Providence, Rhode Island

Glass-Clip Shelf Support

Split-Collar Shelf Support