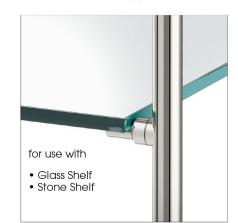

## Shelf Supports:

All shelves require the use of a shelf support system. Palmer Industries has engineered four unique shelf support systems to meet your needs.

Rail-Style Shelf Support

Low-Profile Shelf Support

American Manufacturing

Providence, Rhode Island

Glass-Clip Shelf Support

Split-Collar Shelf Support