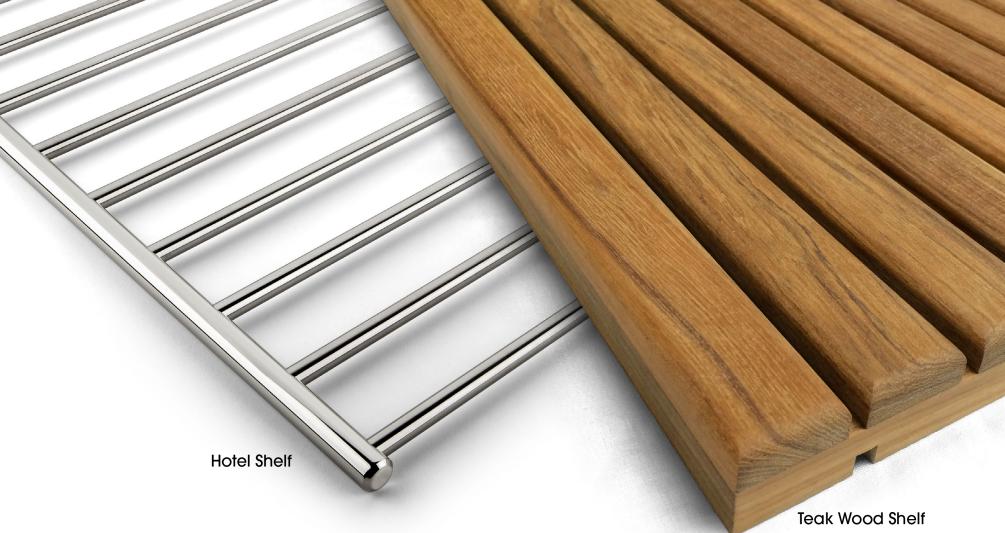

## **Shelving Options** & Shelf Supports...

Palmer Industries offers the perfect solution for incorporating additional storage within your washstand. Our Europeanstyle Hotel Towel Rack, solid Teak Wood Shelf, and 1/2"thick Glass Shelves all are handcrafted in the USA, and are custom fabricated one at a time to your unique specifications.