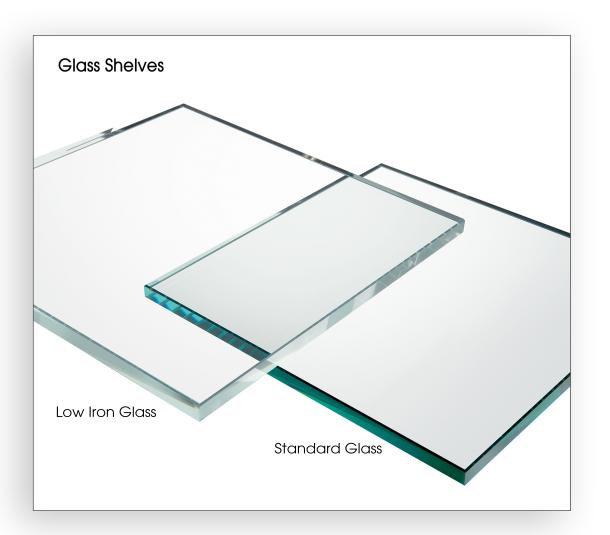

## **Shelving Options** & Shelf Supports...

Palmer Industries offers the perfect solution for incorporating additional storage within your washstand. Our Europeanstyle Hotel Towel Rack, solid Teak Wood Shelf, and 1/2"thick Glass Shelves all are handcrafted in the USA, and are custom fabricated one at a time to your unique specifications.