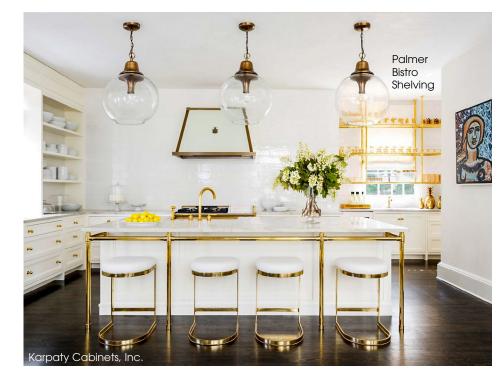

## Palmer is a Boutique Designer & Manufacturer of Custom Architectural Metalwork

Combining our kitchen leg systems with your base cabinetry and counter top materials, Palmer can create island, peninsula, and bar configrations limited only by your imagination.

With our wide selection of connector fittings, stylish feet, wall flanges, tubing sizes, and architectural

finishes, Palmer can design support leg systems and coordinated bistro shelving to complete your kitchen statement.