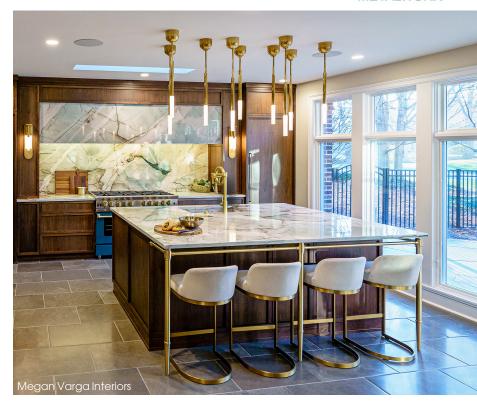

## Palmer is a Boutique Designer & Manufacturer of Custom Architectural Metalwork

Combining our kitchen leg systems with your base cabinetry and counter top materials, Palmer can create island, peninsula, and bar configrations limited only by your imagination.

With our wide selection of connector fittings, stylish feet, wall flanges, tubing sizes, and architectural

finishes, Palmer can design support leg systems and coordinated bistro shelving to complete your kitchen statement.