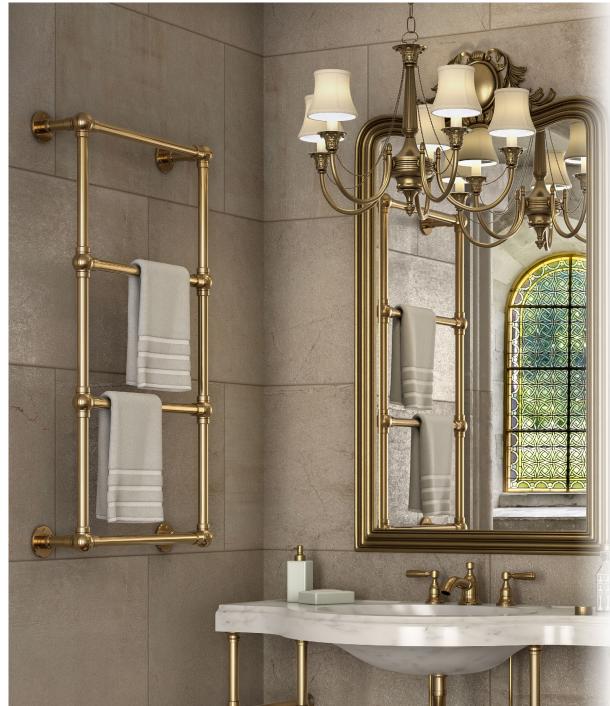

## Towel Racks & Towel Bars

Palmer is a Boutique Designer & Manufacturer of Custom Architectural Metalwork

Combining our proprietary modular components and tubing, Palmer will custom build Wall Mounted Towel Racks and Towel Bars to your specificions.

These Towel Racks and Towel Bars will perfectly complement our leg & shelving systems.

These racks and bars are not heated.

Palmer Towel Racks are completely modular and custom built to any design and configuration