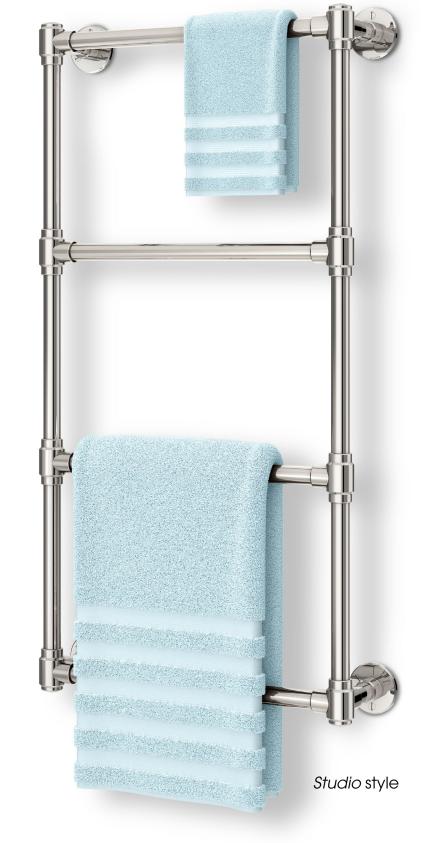

## Towel Racks & Towel Bars

Palmer is a Boutique Designer & Manufacturer of Custom Architectural Metalwork

Combining our proprietary modular components and tubing, Palmer will custom build Wall Mounted Towel Racks and Towel Bars to your specificions.

These Towel Racks and Towel Bars will perfectly complement our leg & shelving systems.

These racks and bars are not heated.

Palmer Towel Racks are completely modular and custom built to any design and configuration