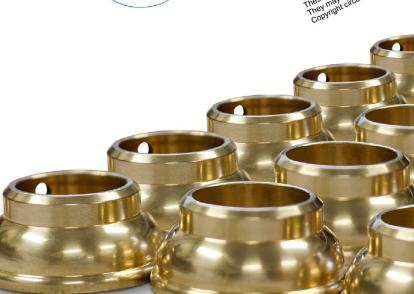

Engineered in solid brass and richly finished in a full palette of lustrous platings and hand-rubbed patinas, Palmer Industries brings you the finest in custom vanity sink legs, perfectly at home in elegant bedroom suites or understated powder rooms.

## The Polished Look of Palmer Perfection...

The Palmer Palette includes a rich range of luxurious and durable platings, PVD coatings, and hand-rubbed "living finish" patinas.

With the addition of clear and colored acrylic rods and our many functional accessories, your design choices are virtually unlimited...