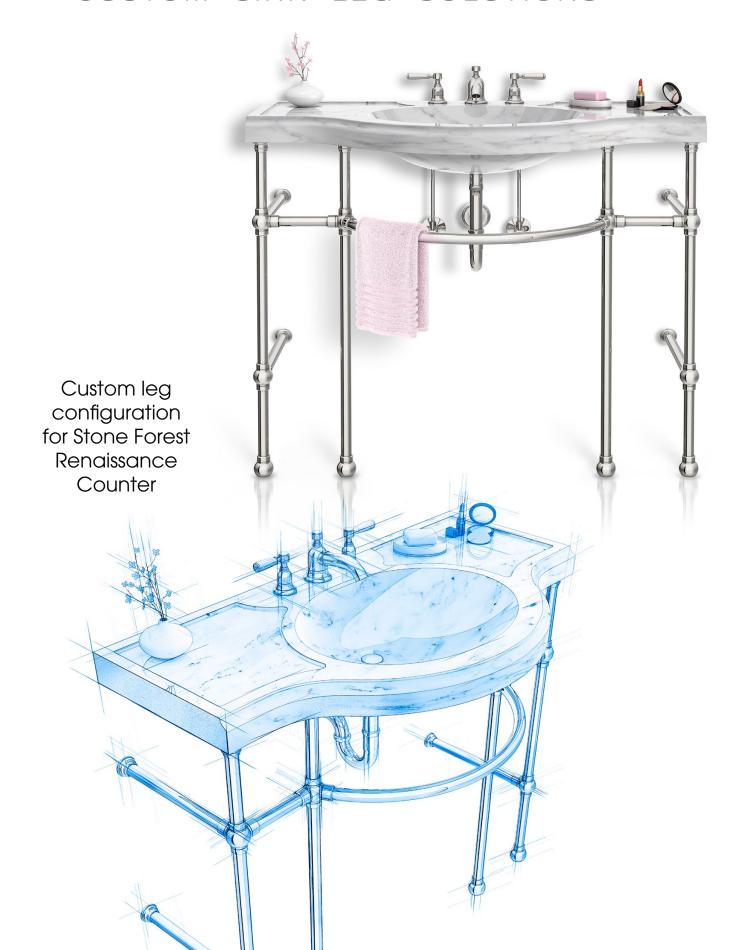

Palmer consoles will support any choice of counter material, such as granite, marble, quartz, porcelain, cement, Corian, glass, metal, or wood. You provide the counter, and Palmer will design the appropriate washstand exactly to specification: the perfect marriage.

A unique Palmer advantage is the interchangeability of our parts, enabling you to custom design and configure a washstand utilizing exactly the style of components you prefer, chosen from our vast library.