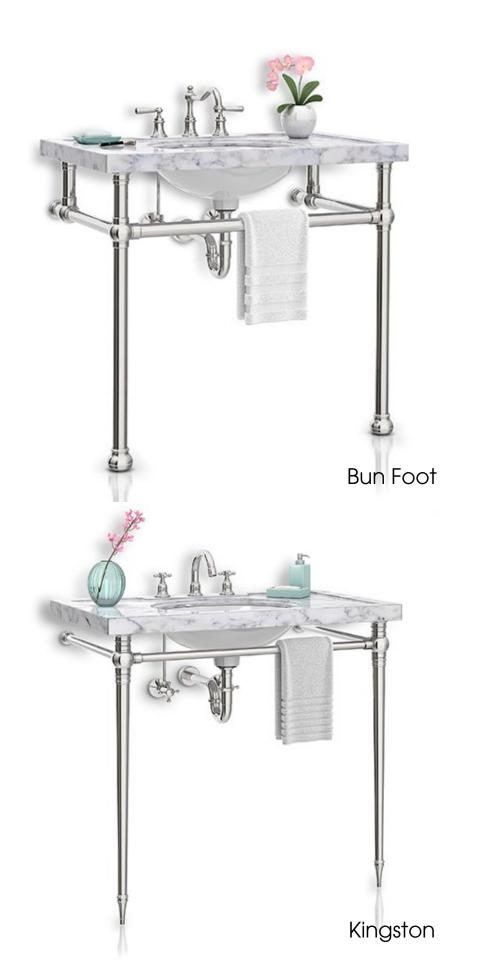

A unique Palmer advantage is the interchangeability of our parts, enabling you to custom design and configure a washstand utilizing exactly the style of components you prefer, chosen from our vast library.

Palmer consoles will support any choice of counter material, such as granite, marble, quartz, porcelain, cement, Corian, glass, metal, or wood. You provide the counter, and Palmer will design the appropriate washstand exactly to specification: the perfect marriage.