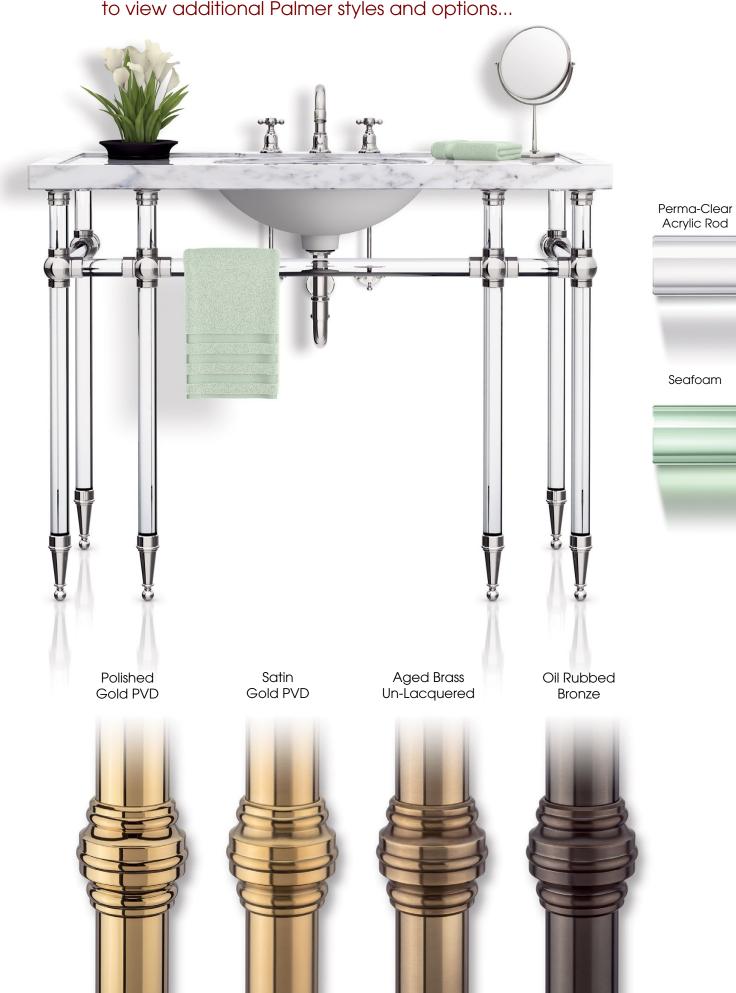

## The Polished Look of Palmer Perfection...

The Palmer Palette includes a rich range of luxurious and durable platings, PVD coatings, and hand-rubbed "living finish" patinas.

With the addition of clear and colored acrylic rods and our many functional accessories, your design choices are virtually unlimited...

Please visit our website at sinklegs.com to view additional Palmer styles and options...