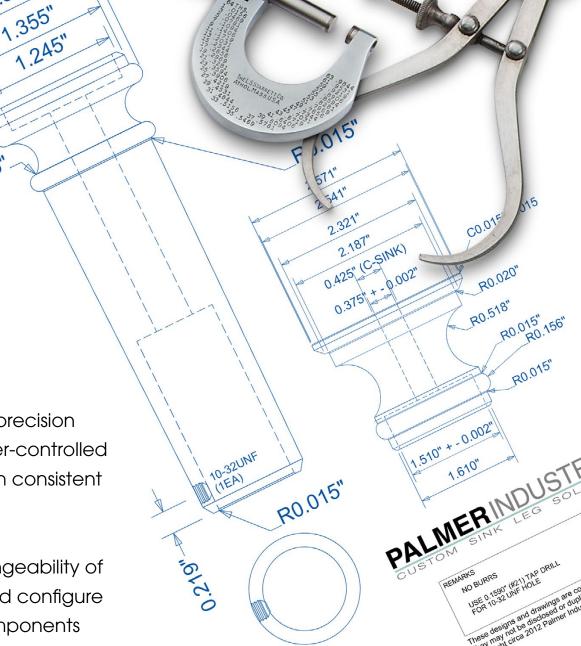

Born from Solid Brass...
Schooled in Luxury...
Finished with Style & Polish

Our components are proprietary to Palmer, precision machined from solid brass rod with computer-controlled equipment, producing a perfect fit and finish consistent with the highest-quality bath furniture.

A unique Palmer advantage is the interchangeability of our parts, enabling you to custom design and configure a washstand utilizing exactly the style of components you prefer, chosen from our vast library.