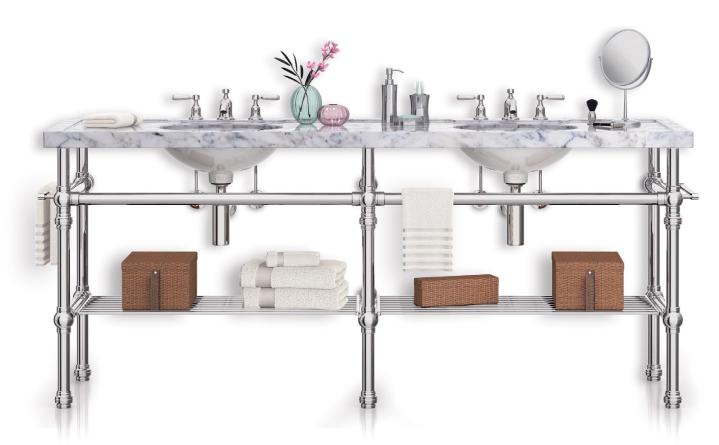

#### PACIFIC STREET TOWNHOUSES

**Palmer Industries** is an American manufacturer of solid brass vanity sink legs, and other architectural metalwork. We are a custom supplier, with each stand built and packaged one at a time to your custom specifications...any style, any size, any configuration, and any finish.

### Palmer Designs.... Palmer Possibilities...

As individual details are layered within a bathroom space, the Palmer console will integrate perfectly with your unique choices of personal colors, wall, floor and counter materials, and plumbing fixtures.

Palmer consoles will support any choice of counter material, such as granite, marble, quartz, porcelain, cement, Corian, glass, metal, or wood. You provide the counter, and Palmer will design the appropriate washstand exactly to specification: the perfect marriage.