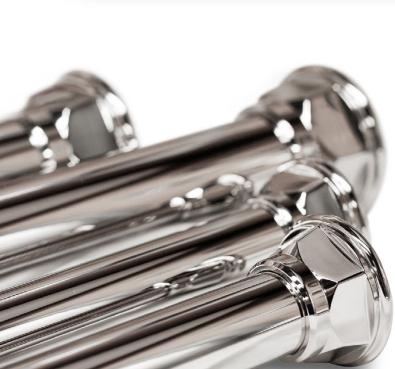

Engineered in solid brass and richly finished in a full palette of lustrous platings and hand-rubbed patinas, Palmer Industries brings you the finest in custom vanity sink legs, perfectly at home in elegant bedroom suites or understated powder rooms.

Born from Solid Brass...
Schooled in Luxury...
Finished with Style & Polish

Our components are proprietary to Palmer, precision machined from solid brass rod with computer-controlled equipment, producing a perfect fit and finish consistent with the highest-quality bath furniture.