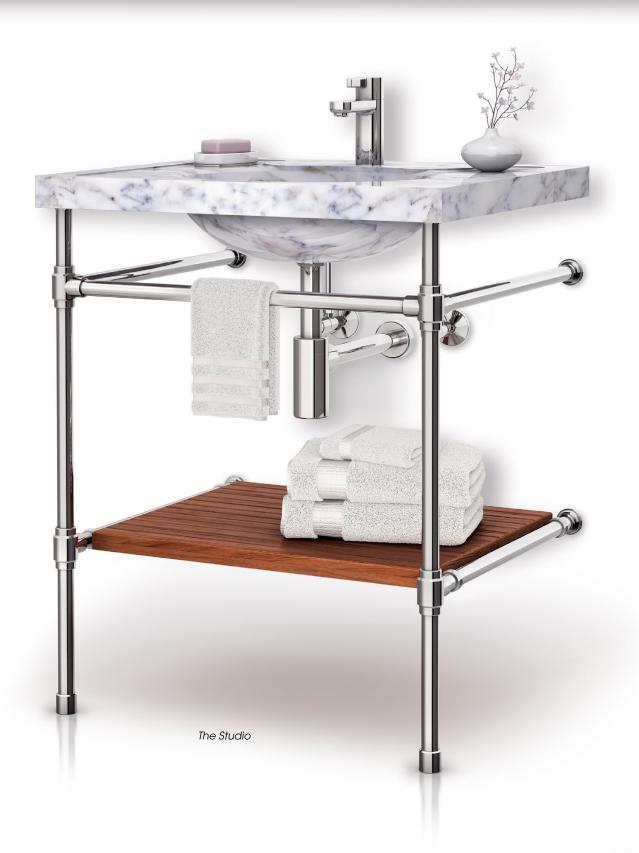

Palmer consoles will support any choice of counter material, such as granite, marble, quartz, porcelain, cement, Corian, glass, metal, or wood. You provide the counter, and Palmer will design the appropriate washstand exactly to specification: the perfect marriage.

Engineered in solid brass and richly finished in a full palette of lustrous platings and hand-rubbed patinas, Palmer Industries brings you the finest in custom vanity sink legs, perfectly at home in elegant bedroom suites or understated powder rooms.

A unique Palmer advantage is the interchangeability of our parts, enabling you to custom design and configure a washstand utilizing exactly the style of components you prefer, chosen from our vast library.