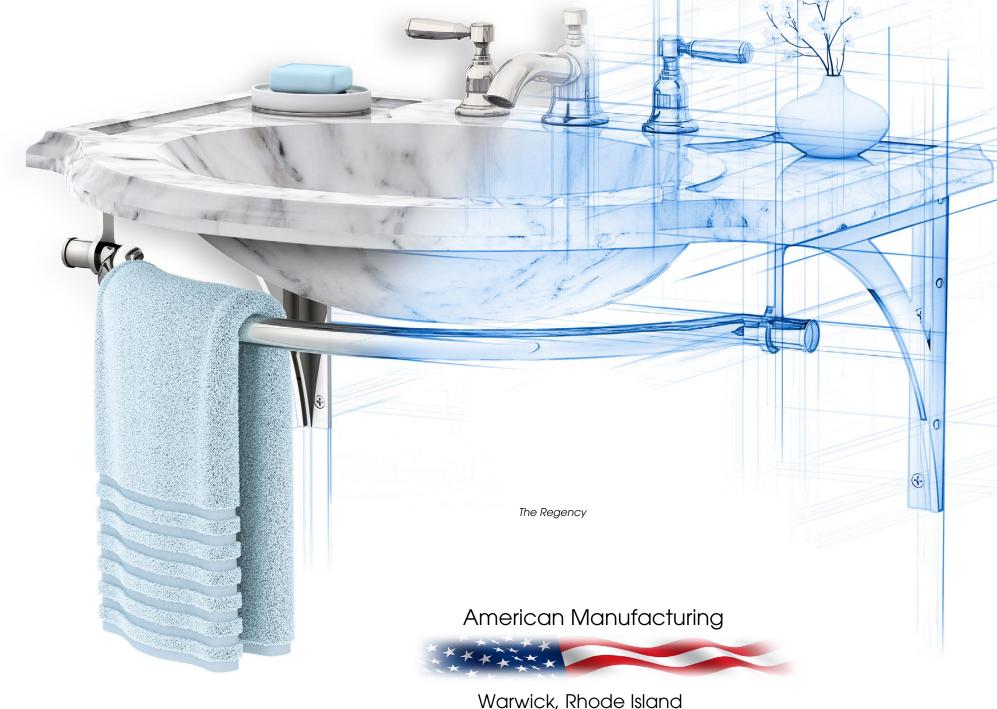

Engineered in solid brass and richly finished in a full palette of lustrous platings and hand-rubbed patinas, Palmer Industries brings you the finest in custom vanity sink legs, perfectly at home in elegant bedroom suites or understated powder rooms.

Born from Solid Brass...
Schooled in Luxury...
Finished with Style & Polish

Our components are proprietary to Palmer, precision machined from solid brass rod with computer-controlled equipment, producing a perfect fit and finish consistent with the highest-quality bath furniture.