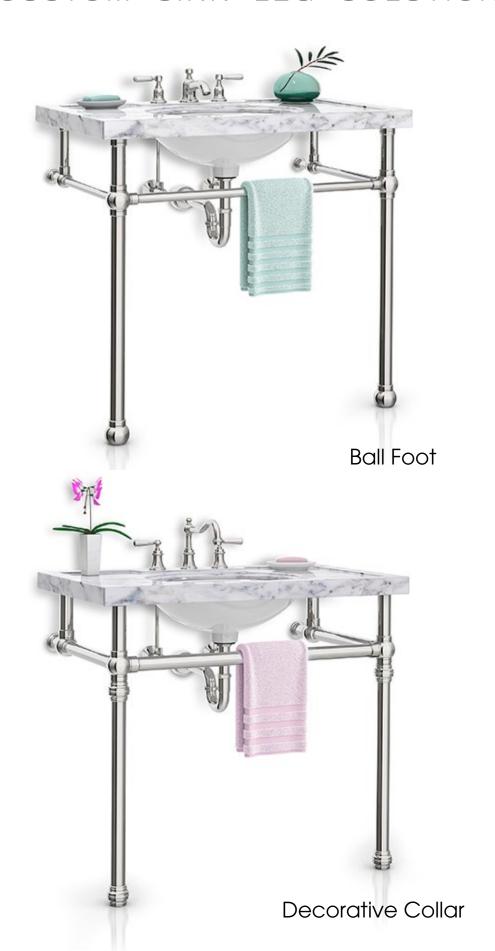

A unique Palmer advantage is the interchangeability of our parts, enabling you to custom design and configure a washstand utilizing exactly the style of components you prefer, chosen from our vast library.

Palmer consoles will support any choice of counter material, such as granite, marble, quartz, porcelain, cement, Corian, glass, metal, or wood. You provide the counter, and Palmer will design the appropriate washstand exactly to specification: the perfect marriage.