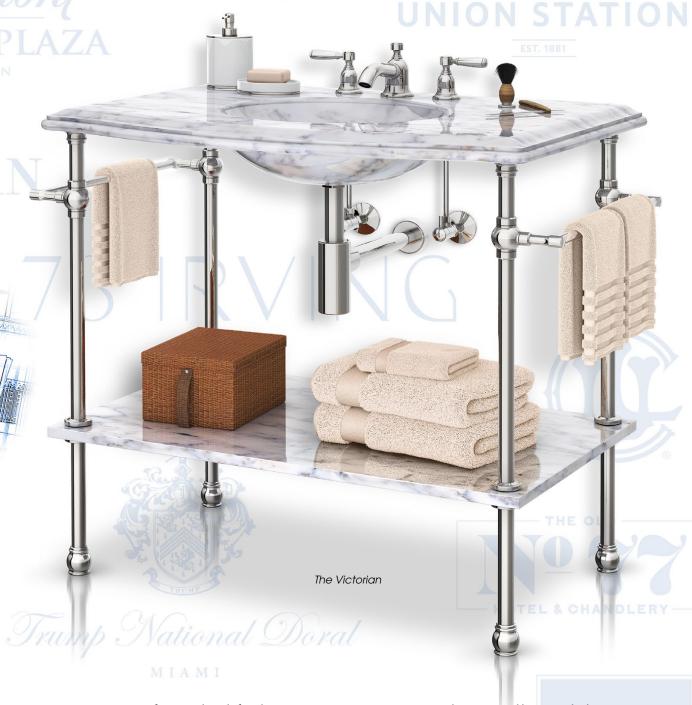

Palmer consoles will support any choice of counter material, such as granite, marble, quartz, porcelain, cement, Corian, glass, metal, or wood. You provide the counter, and Palmer will design the appropriate washstand exactly to specification: the perfect marriage.

Engineered in solid brass and richly finished in a full palette of lustrous platings and hand-rubbed patinas, Palmer Industries brings you the finest in custom vanity sink legs, perfectly at home in elegant bedroom suites or understated powder rooms.