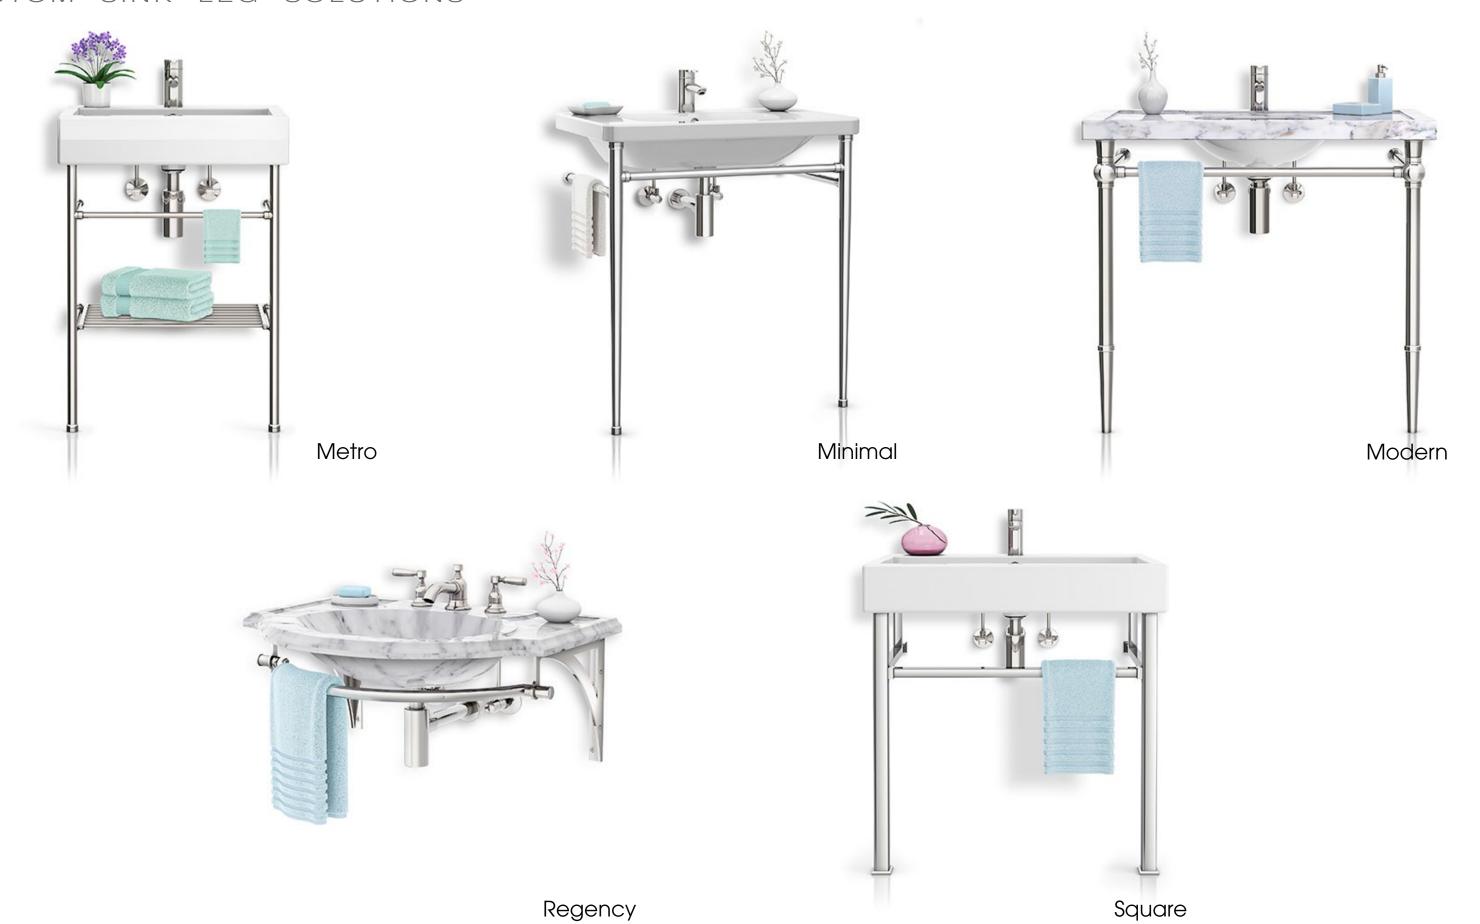

A unique Palmer advantage is the interchangeability of our parts, enabling you to custom design and configure a washstand utilizing exactly the style of components you prefer, chosen from our vast library.

Please visit our website at sinklegs.com to view additional Palmer styles and options...