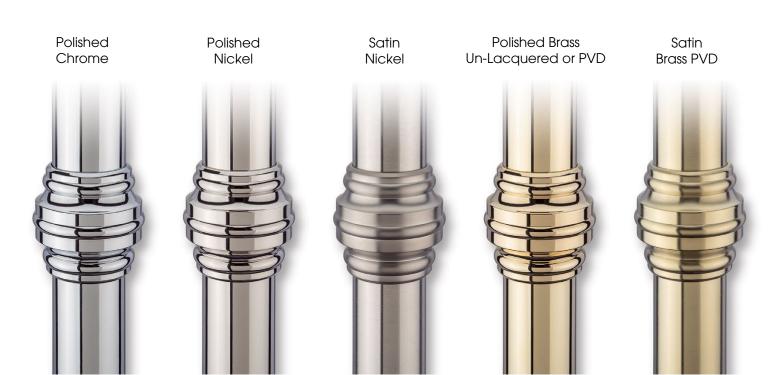

## The Polished Look of Palmer Perfection...

The Palmer Palette includes a rich range of luxurious and durable platings, PVD coatings, and hand-rubbed "living finish" patinas.

With the addition of clear and colored acrylic rods and our many functional accessories, your design choices are virtually unlimited...

Engineered in solid brass and richly finished in a full palette of lustrous platings and hand-rubbed patinas, Palmer Industries brings you the finest in custom vanity sink legs, perfectly at home in elegant bedroom suites or understated powder rooms.