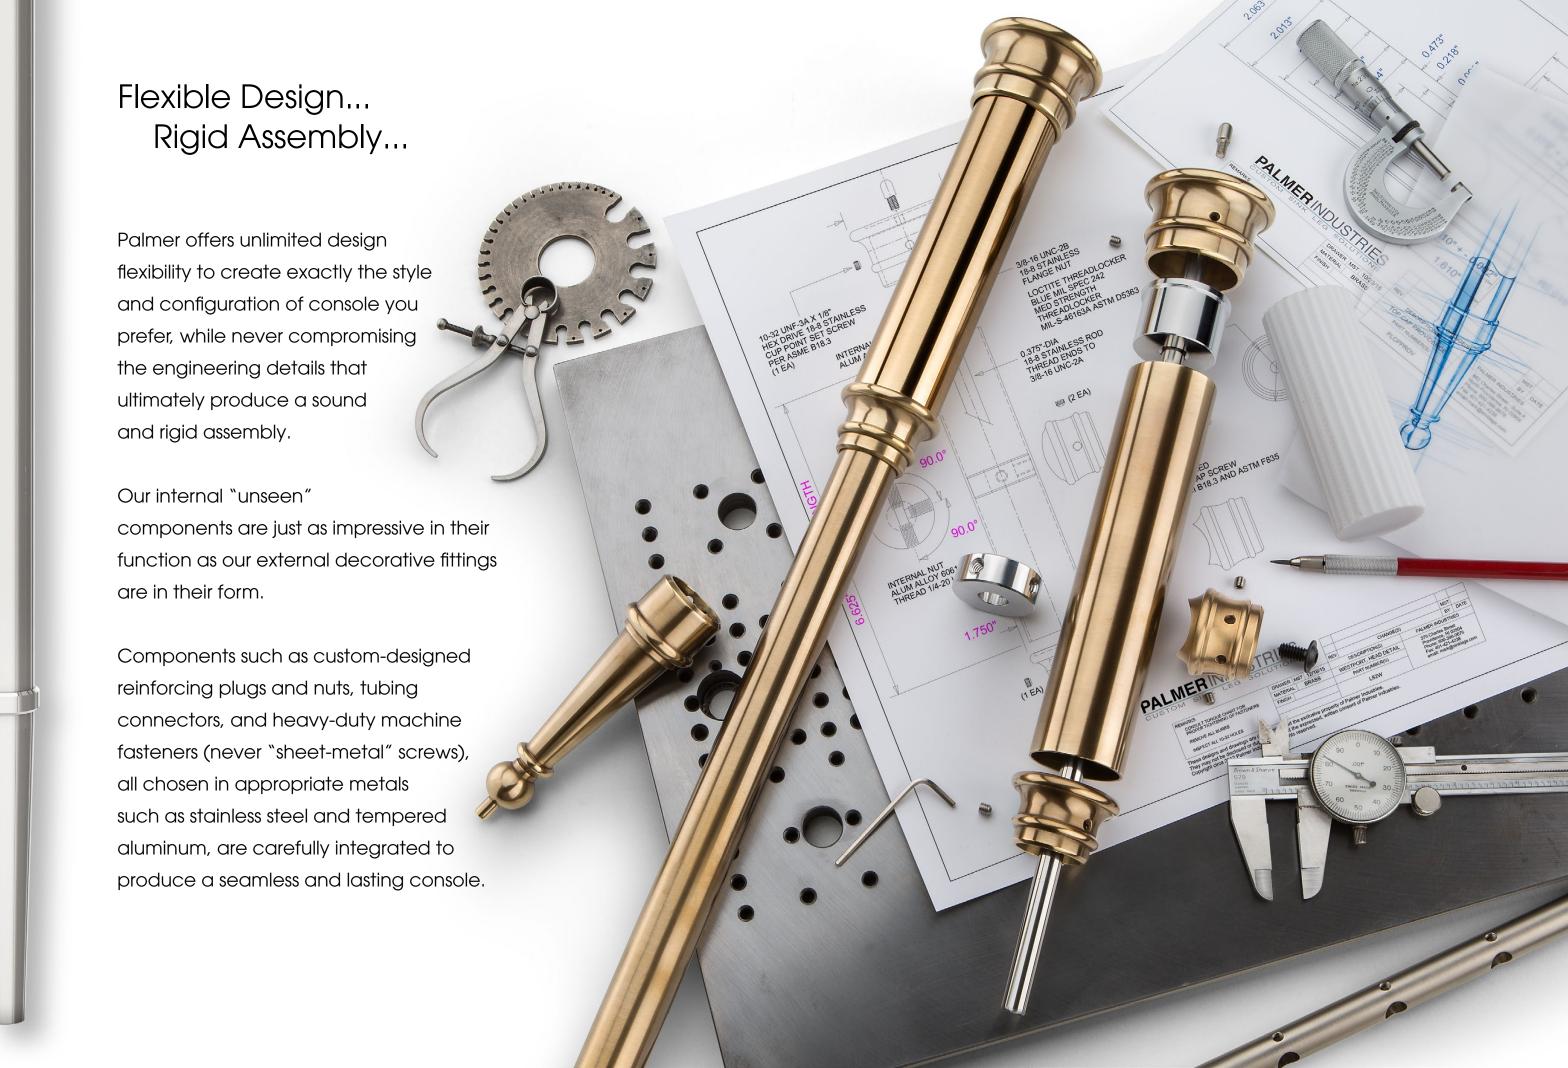

Born from Solid Brass...
Schooled in Luxury...
Finished with Style & Polish

Our components are proprietary to Palmer, precision machined from solid brass rod with computer-controlled equipment, producing a perfect fit and finish consistent with the highest-quality bath furniture.

A unique Palmer advantage is the interchangeability of our parts, enabling you to custom design and configure a washstand utilizing exactly the style of components you prefer, chosen from our vast library.