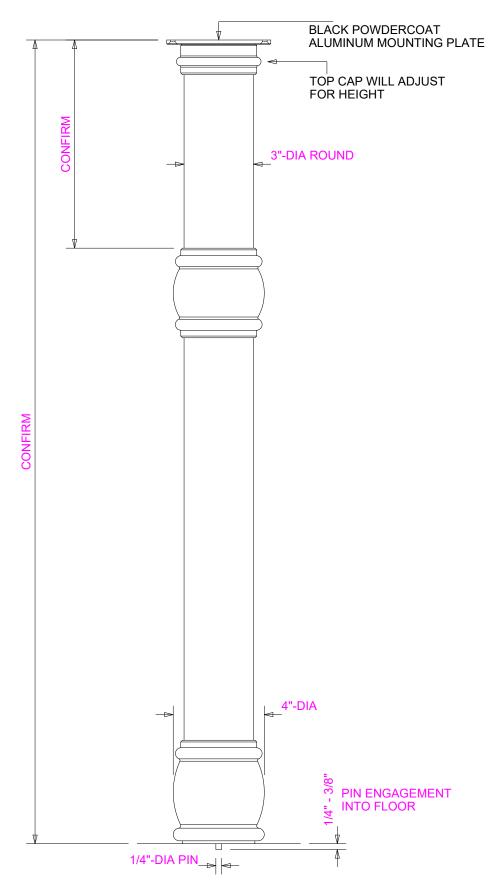

|                                | PALMERINDUSTRIES |     |         |                 |                                  |                                           |                |  |
|--------------------------------|------------------|-----|---------|-----------------|----------------------------------|-------------------------------------------|----------------|--|
| CUSTOM ARCHITECTURAL METALWORK |                  |     | REV     | CHANG           | NGE (S)                          |                                           | DATE           |  |
| REMARKS                        | DRAWER           | MST | 7/18/20 | DESCRIPTION PAI |                                  | PALMER INDUST                             | MER INDUSTRIES |  |
|                                | MATERIAL BRASS   |     |         |                 | LEG SINGLE, KITCHEN 862R CHARLES |                                           | STREET         |  |
|                                | FINISH           |     |         |                 | PART NUMBER (S)                  | N. PROVIDENCE, RI 02904                   |                |  |
|                                | DRAWING          |     |         | PLKLS           |                                  | 401-421-1730<br>info@palmerindustries.com |                |  |
|                                |                  |     |         |                 |                                  |                                           |                |  |