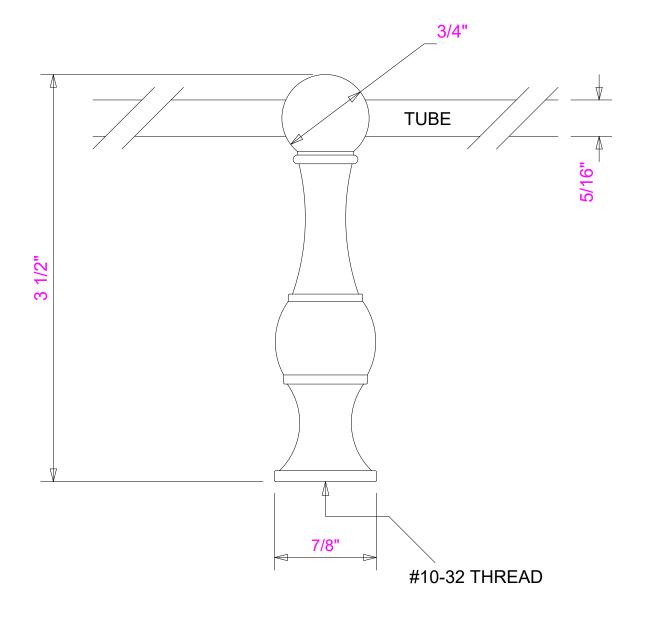

| PALMER INDUSTRIES OUSTOM ARCHITECTURAL METALWORK |                |         | REV                       | CHANG       | GE (S)                                                                            | BY | DATE |
|--------------------------------------------------|----------------|---------|---------------------------|-------------|-----------------------------------------------------------------------------------|----|------|
| DRAWER                                           | MST            | 3/26/20 |                           | DESCRIPTION | PALMER INDUSTRIES                                                                 |    |      |
| MATERIAL                                         | MATERIAL BRASS |         | POST, GALLERY RAIL TYPE A |             | 862R CHARLES STREET N PROVIDENCE, RI 02904 401-421-1730 info@palmerindustries.com |    |      |
| FINISH                                           | 4              |         | PART NUMBER (S)           |             |                                                                                   |    |      |
| DRAWING                                          |                |         | DI CDD A                  |             |                                                                                   |    |      |
|                                                  |                |         | PL-GRP-A                  |             | imo@paimorinadouros.com                                                           |    |      |