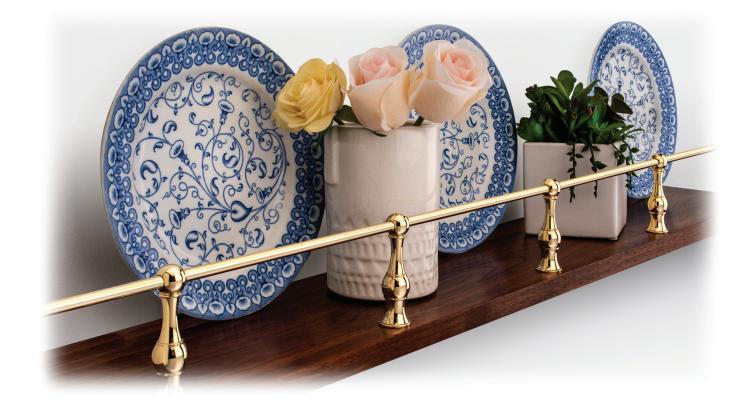

## Free-Standing Gallery Rails

Elevate your aesthetic with our exquisitely crafted free-standing gallery rails. The Palmer Gallery Rails feature solid brass, CNC-machined posts for exceptionally crisp details, offering a perfect fit and finish not possible with lower quality, imported sand castings.

All finishes are available, in three configurations (middle, end, & corner) to fit any shelf.

Mounting options include thru-bolt with an exposed screw under the shelf, or surface-bolt with concealed hardware.