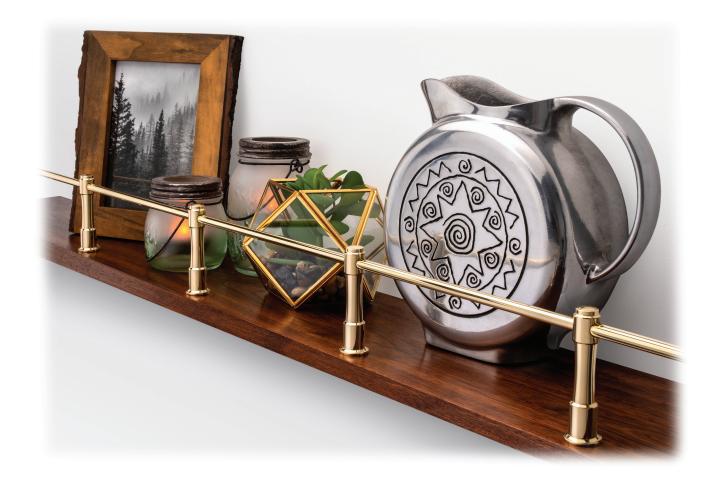

## Free-Standing Gallery Rails

Elevate your aesthetic with our exquisitely crafted free-standing gallery rails. The Palmer Gallery Rails feature solid brass, CNC-machined posts for exceptionally crisp details, offering a perfect fit and finish not possible with lower quality, imported sand castings.

All finishes are available, in three configurations (middle, end, & corner) to fit any shelf.

Mounting options include thru-bolt with an exposed screw under the shelf, or surface-bolt with concealed hardware.