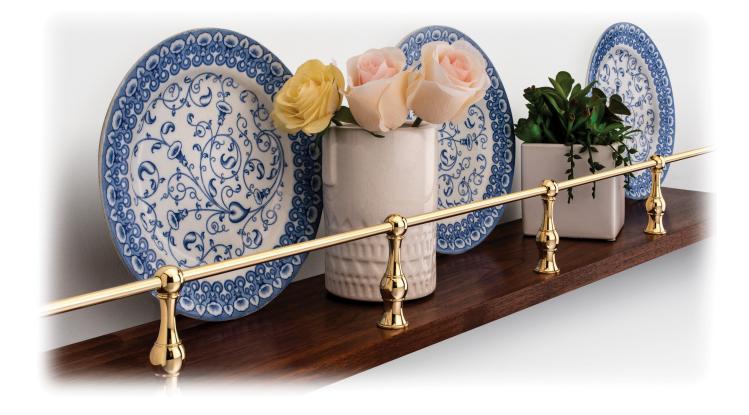

## Free-Standing Gallery Rails

Elevate your aesthetic with our exquisitely crafted free-standing gallery rails. The Palmer Gallery Rails feature solid brass, CNC-machined posts for exceptionally crisp details, offering a perfect fit and finish not possible with lower quality, imported sand castings.

All finishes are available, in three configurations (middle, end, & corner) and two post heights to fit any shelf.

Mounting options include thru-bolt with an exposed screw under the shelf, or surface-screw with concealed hardware.