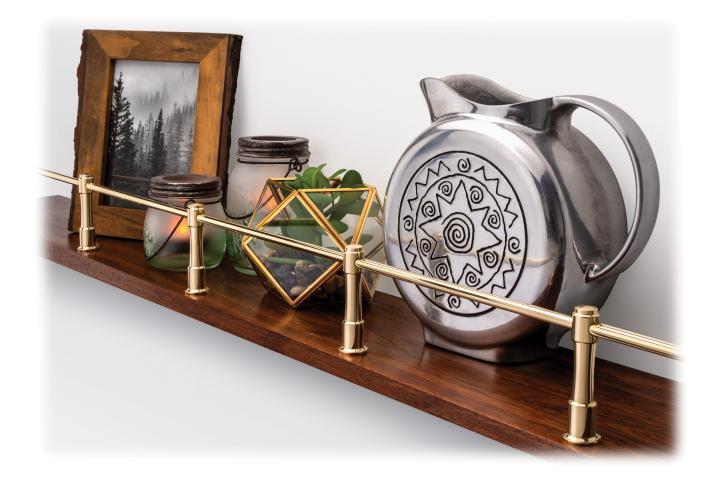

## Free-Standing Gallery Rails

Elevate your aesthetic with our exquisitely crafted free-standing gallery rails. The Palmer Gallery Rails feature solid brass, CNC-machined posts for exceptionally crisp details, offering a perfect fit and finish not possible with lower quality, imported sand castings.

All finishes are available, in three configurations (middle, end, & corner) and two post heights to fit any shelf.

Mounting options include thru-bolt with an exposed screw under the shelf, or surface-screw with concealed hardware.