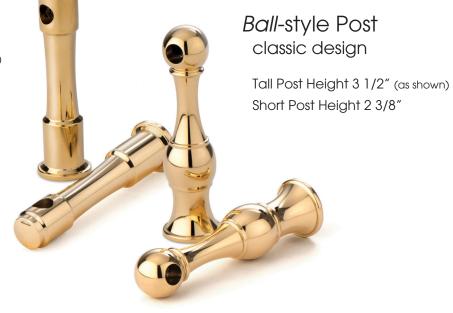

All finishes are available, in three configurations (middle, end, & corner) and two post heights to fit any shelf.

Mounting options include thru-bolt with an exposed screw under the shelf, or surface-screw with concealed hardware.