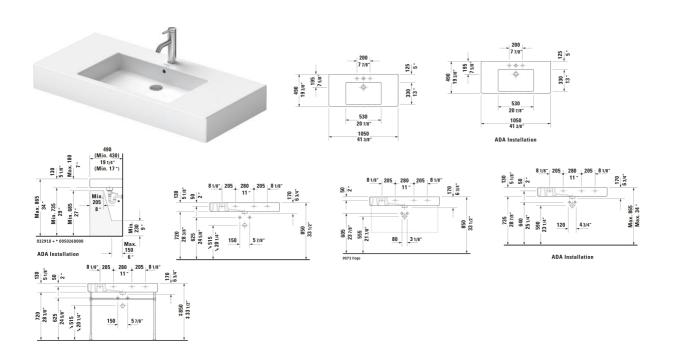

| Wall Mounted Sink                                                                                                                                                                                                  | Dimension        | Weight    | Order number |
|--------------------------------------------------------------------------------------------------------------------------------------------------------------------------------------------------------------------|------------------|-----------|--------------|
| Rectangular, Includes faucet deck: Yes, Underside glazed, Backside glazed: No, 41 3/8 ", ADA: Yes, cUPC listed: Yes                                                                                                | k                |           |              |
| Colors                                                                                                                                                                                                             |                  |           |              |
| 00 White                                                                                                                                                                                                           |                  |           |              |
| Variant                                                                                                                                                                                                            |                  |           |              |
| ● White High Gloss, Number of basins: 1 Middle, Number of faucet holes: 1 Middle, Overflow: Yes                                                                                                                    |                  | 70.989 lb | 0329100000   |
| ● ● White High Gloss, Number of basins: 1 Middle, Number faucet holes: 3 Middle, Overflow: Yes, Soap dispenser position: Left                                                                                      |                  | 70.989 lb | 0329100030   |
| Infobox                                                                                                                                                                                                            |                  |           |              |
| To attach washbasins from a size of 1000 mm, two attachments with article no. # 6951000000 are required / Space-saving siphon is recommended in conjunction with vanity unit                                       |                  |           |              |
| Sanitary ceramics with the special WonderGliss surface finish will remain clean and attractive-looking for a long time to come.  When ordering WonderGliss please add a "1" as eleventh digit to the model number. |                  |           |              |
| Spare parts                                                                                                                                                                                                        |                  |           |              |
| Towel Bar                                                                                                                                                                                                          | 39 3/4 x 2 1/2 " | 1.279 lb  | 003035       |

## **Vero Wall Mounted Sink** # 0329100000 / 0329100030

|< 41 3/8 " >|

| Ø 2 1/2 "         | 0.772 lb | 005052            |
|-------------------|----------|-------------------|
| 3 x 19 "          | 3.638 lb | 005036            |
|                   |          |                   |
| 39 3/8 x 17 7/8 " |          | 003072            |
| •                 | 3 x 19 " | 3 x 19 " 3.638 lb |

All drawings contain the necessary measurements which are subject to standard tolerances. They are stated in inch & mm and are non-binding. Exact measurements, in particular for customized installation scenarios, can only be taken from the finished ceramic piece.