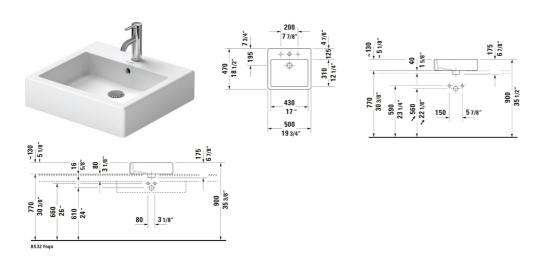

All drawings contain the necessary measurements which are subject to standard tolerances. They are stated in inch & mm and are non-binding. Exact measurements, in particular for customized installation scenarios, can only be taken from the finished ceramic piece.