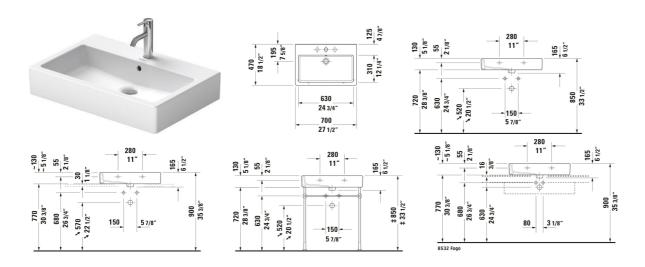

## **Vero Wall Mounted Sink** # 0454700000 / 0454700025 / 0454700027 / 0454700030

| Dimension                | Weight                                                                                                                                                    | Order number                                                                                                                                                                                                                                                                                   |
|--------------------------|-----------------------------------------------------------------------------------------------------------------------------------------------------------|------------------------------------------------------------------------------------------------------------------------------------------------------------------------------------------------------------------------------------------------------------------------------------------------|
| d, Back                  |                                                                                                                                                           |                                                                                                                                                                                                                                                                                                |
|                          |                                                                                                                                                           |                                                                                                                                                                                                                                                                                                |
|                          |                                                                                                                                                           |                                                                                                                                                                                                                                                                                                |
|                          |                                                                                                                                                           |                                                                                                                                                                                                                                                                                                |
| er of                    | 46.077 lb                                                                                                                                                 | 0454700000                                                                                                                                                                                                                                                                                     |
| umber of<br>penser       | 46.077 lb                                                                                                                                                 | 0454700025                                                                                                                                                                                                                                                                                     |
| er of                    | 46.077 lb                                                                                                                                                 | 0454700027                                                                                                                                                                                                                                                                                     |
| umber of<br>osition:     | 46.077 lb                                                                                                                                                 | 0454700030                                                                                                                                                                                                                                                                                     |
| •                        |                                                                                                                                                           | ı                                                                                                                                                                                                                                                                                              |
| diddle, Number of faucet | holes: 3 Middle, Overflow: Yes,                                                                                                                           |                                                                                                                                                                                                                                                                                                |
| ted Sink 3 x 19 "        | 3.638 lb                                                                                                                                                  | 005036                                                                                                                                                                                                                                                                                         |
| 2 " Ø 2 1/2 "            | 0.772 lb                                                                                                                                                  | 005052                                                                                                                                                                                                                                                                                         |
|                          |                                                                                                                                                           |                                                                                                                                                                                                                                                                                                |
|                          | d, Back  or of  imber of enser  or of  imber of sition:  finish will remain clean a th digit to the model num  liddle, Number of faucet ted Sink 3 x 19 " | d, Back  For of 46.077 lb  Imber of enser 46.077 lb  For of 46.077 lb  Imber of sistion: 46.077 lb  Imber of limitsh will remain clean and attractive-looking for a long the digit to the model number.  Ididdle, Number of faucet holes: 3 Middle, Overflow: Yes, lted Sink 3 x 19 " 3.638 lb |

## **Vero Wall Mounted Sink** # 0454700000 / 0454700025 / 0454700027 / 0454700030

|< 27 1/2 " >|

| Console Installation Type: Floorstanding, Wall installation, Adjustable height: 2 1/2 ", Hardware included: Yes, Reversible: 24 5/8 x 16 3/4 " No, Includes towel rail: Yes, 24 5/8 x 16 3/4 " | 003075 |
|------------------------------------------------------------------------------------------------------------------------------------------------------------------------------------------------|--------|
|                                                                                                                                                                                                |        |

All drawings contain the necessary measurements which are subject to standard tolerances. They are stated in inch & mm and are non-binding. Exact measurements, in particular for customized installation scenarios, can only be taken from the finished ceramic piece.