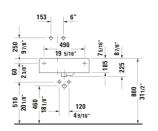

| Wall Mounted Sink                                                                                                                                      | Dimension         | Weight    | Order number |
|--------------------------------------------------------------------------------------------------------------------------------------------------------|-------------------|-----------|--------------|
| Asymetrical, Includes faucet deck: Yes, Overflow: Yes,<br>Underside glazed, Back side glazed: No, 24 1/4 ", cUPC listed:<br>Yes                        |                   |           |              |
|                                                                                                                                                        |                   |           |              |
| Colors                                                                                                                                                 |                   |           |              |
| 00 White                                                                                                                                               |                   |           |              |
| Variant                                                                                                                                                |                   |           |              |
| <ul> <li>White High Gloss, Rectangular, Number of basins: 1 Left,</li> <li>Number of pre-marked faucet holes: 1, ADA: No</li> </ul>                    |                   | 52.911 lb | 0684600000   |
| ● White High Gloss, Rectangular, Number of basins: 1 Left,<br>Number of faucet holes: 1 Middle, ADA: No                                                |                   | 52.911 lb | 0684600011   |
| Spare parts                                                                                                                                            |                   |           |              |
| Sink Drain Suitable for washbasin with overflow, Ø 2 1/2 "                                                                                             | Ø 2 1/2 "         | 0.772 lb  | 005052       |
| P-Trap Brass, Outlet: horizontal, Suitable for Wall Mounted Sink                                                                                       | 3 x 19 "          | 3.638 lb  | 005036       |
| Suitable products                                                                                                                                      |                   |           |              |
| Console Installation Type: Floorstanding, Wall installation,<br>Adjustable height: 2 ", Reversible: No, Includes towel rail: Yes,<br>19 5/8 x 15 3/4 " | 19 5/8 x 15 3/4 " |           | 003059       |
|                                                                                                                                                        |                   |           |              |

All drawings contain the necessary measurements which are subject to standard tolerances. They are stated in inch & mm and are non-binding. Exact measurements, in particular for customized installation scenarios, can only be taken from the finished ceramic piece.