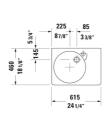

| Wall Mounted Sink                                                                                                                                      | Dimension         | Weight    | Order number |
|--------------------------------------------------------------------------------------------------------------------------------------------------------|-------------------|-----------|--------------|
| Asymetrical, Includes faucet deck: Yes, Overflow: Yes,<br>Underside glazed, Back side glazed: No, 24 1/4 ", cUPC listed:<br>Yes                        |                   |           |              |
|                                                                                                                                                        |                   |           |              |
| Colors                                                                                                                                                 |                   |           |              |
| 00 White                                                                                                                                               |                   |           |              |
| Variant                                                                                                                                                |                   |           |              |
| <ul> <li>White High Gloss, Rectangular, Number of basins: 1 Left,</li> <li>Number of pre-marked faucet holes: 1, ADA: No</li> </ul>                    |                   | 52.911 lb | 0684600000   |
| ● White High Gloss, Rectangular, Number of basins: 1 Left,<br>Number of faucet holes: 1 Middle, ADA: No                                                |                   | 52.911 lb | 0684600011   |
| Spare parts                                                                                                                                            |                   |           |              |
| Sink Drain Suitable for washbasin with overflow, Ø 2 1/2 "                                                                                             | Ø 2 1/2 "         | 0.772 lb  | 005052       |
| P-Trap Brass, Outlet: horizontal, Suitable for Wall Mounted Sink                                                                                       | 3 x 19 "          | 3.638 lb  | 005036       |
| Suitable products                                                                                                                                      |                   |           |              |
| Console Installation Type: Floorstanding, Wall installation,<br>Adjustable height: 2 ", Reversible: No, Includes towel rail: Yes,<br>19 5/8 x 15 3/4 " | 19 5/8 x 15 3/4 " |           | 003059       |
|                                                                                                                                                        |                   |           |              |

All drawings contain the necessary measurements which are subject to standard tolerances. They are stated in inch & mm and are non-binding. Exact measurements, in particular for customized installation scenarios, can only be taken from the finished ceramic piece.