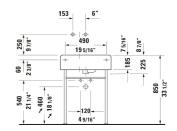

| Wall Mounted Sink                                                                                                                                      | Dimension         | Weight    | Order number |
|--------------------------------------------------------------------------------------------------------------------------------------------------------|-------------------|-----------|--------------|
| Asymetrical, Includes faucet deck: Yes, Overflow: Yes,<br>Underside glazed, Back side glazed: No, 24 1/4 ", cUPC listed:<br>Yes                        |                   |           |              |
|                                                                                                                                                        |                   |           |              |
| Colors                                                                                                                                                 |                   |           |              |
| 00 White                                                                                                                                               |                   |           |              |
| Variant                                                                                                                                                |                   |           |              |
| <ul> <li>White High Gloss, Rectangular, Number of basins: 1 Left,</li> <li>Number of pre-marked faucet holes: 1, ADA: No</li> </ul>                    |                   | 52.911 lb | 0684600000   |
| ● White High Gloss, Rectangular, Number of basins: 1 Left,<br>Number of faucet holes: 1 Middle, ADA: No                                                |                   | 52.911 lb | 0684600011   |
| Spare parts                                                                                                                                            |                   |           |              |
| Sink Drain Suitable for washbasin with overflow, Ø 2 1/2 "                                                                                             | Ø 2 1/2 "         | 0.772 lb  | 005052       |
| P-Trap Brass, Outlet: horizontal, Suitable for Wall Mounted Sink                                                                                       | 3 x 19 "          | 3.638 lb  | 005036       |
| Suitable products                                                                                                                                      |                   |           |              |
| Console Installation Type: Floorstanding, Wall installation,<br>Adjustable height: 2 ", Reversible: No, Includes towel rail: Yes,<br>19 5/8 x 15 3/4 " | 19 5/8 x 15 3/4 " |           | 003059       |
|                                                                                                                                                        |                   |           |              |

All drawings contain the necessary measurements which are subject to standard tolerances. They are stated in inch & mm and are non-binding. Exact measurements, in particular for customized installation scenarios, can only be taken from the finished ceramic piece.